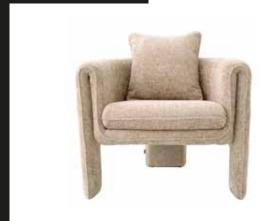

#### **BIXBY CHAIR**

This lovely accent chair features a faux shearling upholstery that adds warmth and texture to your interior, whilst the sturdy black legs and high button back give it a striking silhouette.

Dimensions:

W. 87 | D. 86 | H. 80 | SD. 59 | SH. 42 | AH. 65 cm