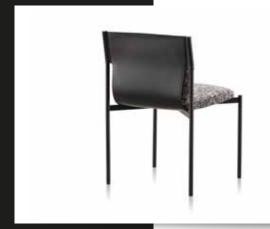

#### FLAIR O' DINING CHAIR

Flair O' is a small domestic throne, a chair that matches the Allure O' table perfectly. The two objects establish a dialogue starting from their bases.

Dimensions:

W. 87 | D. 86 | H. 80 | SD. 59 | SH. 42 | AH. 65 cm