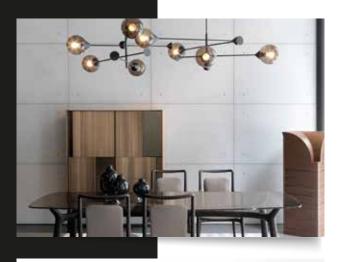

#### CHANDELEIR AVERY

Set the mood for mellow moments with the Art Deco inspired Avery Chandelier. By pairing classic design with contemporary aesthetic, this refined chandelier exudes timeless appeal. The drum shades with bronze highlight finish feature vintage glass rods for a soft and warm glow.

#### **DINING TABLE CONTOUR**

Contour is a product family of tables and sideboards designed by the Italian architect Nicola Gallizia.

A collection inspired by the beauty of shapes and layers. A perfect showcase of materials' matching. Metallic details are available in Gold and Black Chrome.

#### Dimensions:

L: 2560mm W: 1100mm H: 750mm