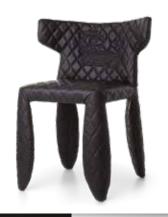

#### **MONSTER CHAIR**

A soft, puffy and stylish chair as symbol of the eternal battle between opposite forces that take place in life and can be easily recognized inside ourselves, if we have the courage to open our eyes.