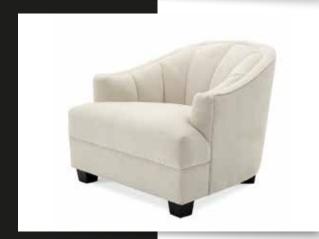

#### **TOTO CHAIR**

Softly padded for a comfortable seat, the Toto is the ideal accent piece to complete your contemporary space. Infuse sophisticated richness to your home with the Toto.

Dimensions:

W. 85 | D. 87 | H. 72 | SD. 62 | SH. 41.5