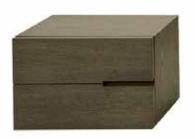

#### SEGNO BEDSIDE DRAWER

Highlighting horizontal linearity, the Pianca Segno Bedside Drawer is an ideal companion in a modern, minimalist bedroom interior. This compact and modular piece of furniture can be configured to create a variety of storage solutions.