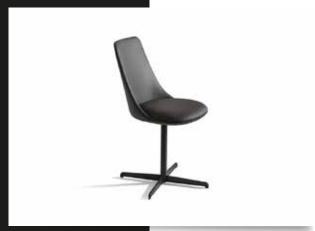

#### FLAIR O' DINING CHAIR

Flair O' is a small domestic throne, a chair that matches the Allure O' table perfectly. The two objects establish a dialogue starting from their bases.

Dimensions:

W. 87 | D. 86 | H. 80 | SD. 59 | SH. 42 | AH. 65 cm