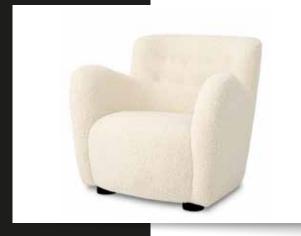

#### **BIXBY CHAIR**

This lovely accent chair features a faux shearling upholstery that adds warmth and texture to your interior, whilst the sturdy black legs and high button back give it a striking silhouette.

Dimensions:

W. 87 | D. 86 | H. 80 | SD. 59 | SH. 42 | AH. 65 cm