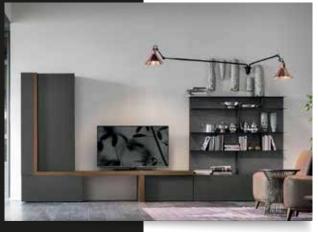

#### ATLANTE BOOKCASE

Grand and geometrically inspired, the Atlante A063 wall unit by Tomasella is a statement-worthy piece of furniture.

Dimensions: 163¼"W × 74½" H TV area: 58¾"W Base cabinets depth: 15¾" Bench depth: 18½"