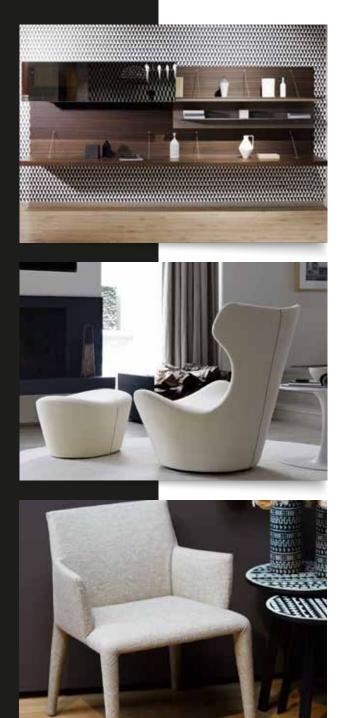

#### **CABINET COLLIERS**

Inspired by traditional Chinese furniture and garden thresholds, the Colliers Cabinet is characterised by an oriental trellis design that allows the beauty of your interior to filter through.

#### **GRANDE PAPILIO**

Grande Papilio is an armchair that welcomes you gracefully – with the graceful movement of a butterfly, or "papilio" in Latin. Marked by a strong personality fluidly designed around an upside-down truncated cone, the generously large upper section of the backrest and the welcoming and sinuous shape of the seat ensure utmost comfort to the user.

#### **VOL AU VENT CHAIR**

The Vol Au Vent chair, with its single-material leather or fabric upholstery, can be combined with the most diverse tables, whether modern or classic. Its lines are poised between tradition and contemporaneity, and its volumes between thickness and slenderness.