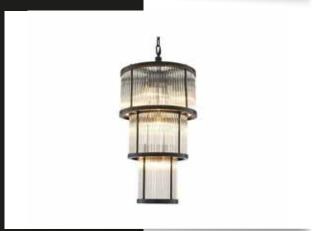

#### CHANDELEIR AVERY

Set the mood for mellow moments with the Art Deco inspired Avery Chandelier. By pairing classic design with contemporary aesthetic, this refined chandelier exudes timeless appeal. The drum shades with bronze highlight finish feature vintage glass rods for a soft and warm glow.