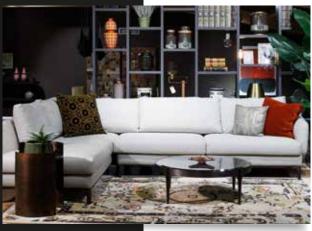

#### **HILLS SOFA**

Hills is a totally modular product. Using the available elements is possible to build the best matching configuration according to the space.

Dimensions: D 100 x H 70 cm Hs 39 cm