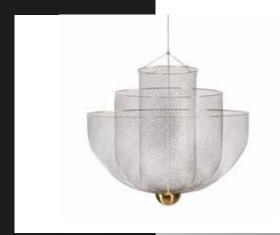

#### **KENDAMA LIGHT**

Suspended, floor, table and wall lamp in burnished metal and spheres in blown glass with Murano workmanship.

Dimensions: Ø cm 146 x h 141,5