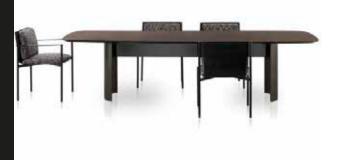

#### **DINING TABLE ATELIER**

A classic and at the same time contemporary piece of furniture, the Atelier Dining Table combines traditional craftsmanship with modern production techniques.

Dimensions:

L. 240 | W. 100 | H. 76 cm