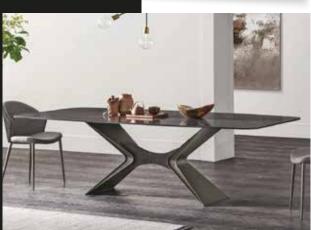

#### **DINING TABLE ATELIER**

A classic and at the same time contemporary piece of furniture, the Atelier Dining Table combines traditional craftsmanship with modern production techniques.

Dimensions:

L. 240 | W. 100 | H. 76 cm