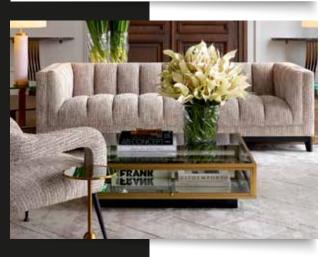

#### SIDNEY SOFA

Upholstered in calming Nuoro beige textured upholstery and finished with black feet, the plush, rounded pillowy form of the Sidney is the quintessence of luxury.

Dimensions:

W. 314 | D. 123 | H. 68 | SD. 73 | SH. 45 | AH. 68 cm

#### **DITMAR SOFA**

Resting upon a black finish base and upholstered in Mademoiselle beige, Sofa Ditmar will bring lots of charm and warmth to your living room.

Dimensions:

W. 231 | D.95 | H. 71 | SD. 67 | SH. 45 | AH. 71 cm