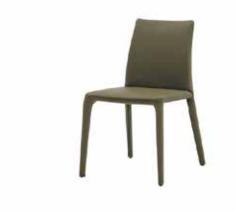

#### **TOTO CHAIR**

Softly padded for a comfortable seat, the Toto is the ideal accent piece to complete your contemporary space. Infuse sophisticated richness to your home with the Toto.

Dimensions:

W. 85 | D. 87 | H. 72 | SD. 62 | SH. 41.5