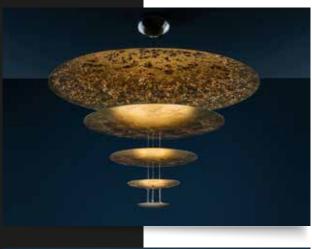

#### MACHINE DELLA LUCE

Macchina della Luce emerges from the Luci d'Oro collection and it too was born as a reflection on the colour of light: the golden light of the sun, of fire; warm lights where the concept of refraction begins to take shape in the mind of Enzo Catellani and which he will later often bring with him and into his creations.

Dimensions: Base Ø 21×10,5 H cm, rods H 145 cm variable (on request 300 cm)