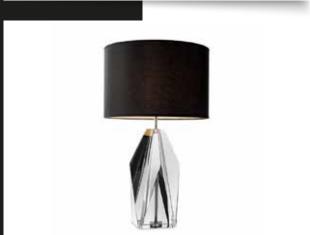

#### **SETAI TABLE LAMP**

Its antique brass finish radiates a captivating warmth, while the drop-shaped crystal glass adds an element of glamour and extravagance.

Dimensions:

W. 19 | max W. 45 | H. 70.5 cm/ Shade: Bottom Ø 45 | H. 25 cm