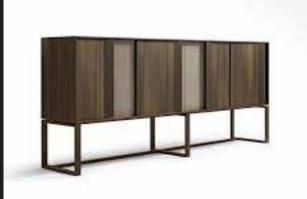

#### **CABINET COLLIERS**

Inspired by traditional Chinese furniture and garden thresholds, the Colliers Cabinet is characterised by an oriental trellis design that allows the beauty of your interior to filter through.