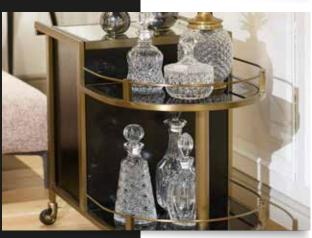

#### TROLLEY BELLINI

It adds a contemporary highlight to your cocktail or dinner parties.

Dimensions: L.88|W.50|H.78 cm