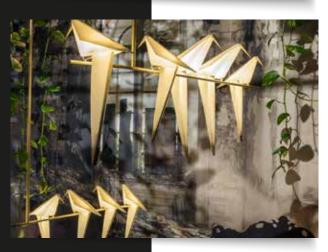

#### PERCHLIGHT BRANCH

What is more poetic and elegantly captivating than a bird perched on a branch, flirting, singing and celebrating life?