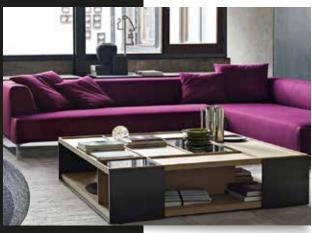

#### **PARALLEL LOW TABLE**

Series of round coffee tables; available in three sizes and heights. Metal base in brown finish; top in marble.