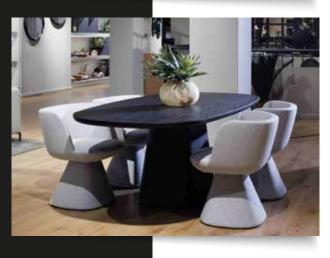

#### **DINING TABLE ATELIER**

A classic and at the same time contemporary piece of furniture, the Atelier Dining Table combines traditional craftsmanship with modern production techniques.

Dimensions:

L. 240 | W. 100 | H. 76 cm