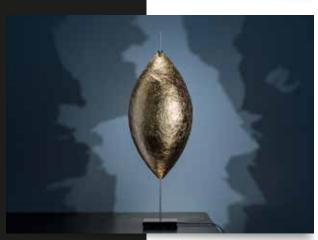

#### **MALAGOLINA**

The form ensnares the light, shaping and projecting enchanting, bewitching shadows onto the wall, amplifying their effect with the jagged, fringed edges that create a material effect able to strike a contrast with the elegant metal structures.

Dimensions: Base 7×7 cm, H 42 cm