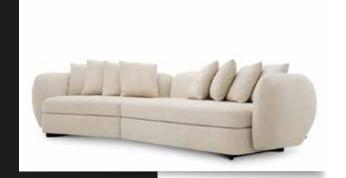

#### SIDNEY SOFA

Upholstered in calming Nuoro beige textured upholstery and finished with black feet, the plush, rounded pillowy form of the Sidney is the quintessence of luxury.

Dimensions:

W. 314 | D. 123 | H. 68 | SD. 73 | SH. 45 | AH. 68 cm