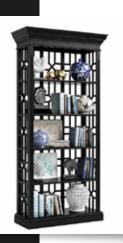

#### **CABINET COLLIERS**

Inspired by traditional Chinese furniture and garden thresholds, the Colliers Cabinet is characterised by an oriental trellis design that allows the beauty of your interior to filter through.