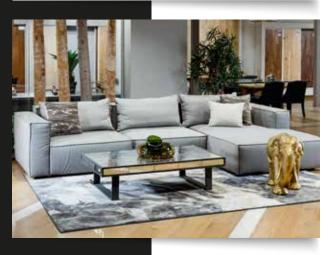

#### **HILLS SOFA**

Hills is a totally modular product. Using the available elements is possible to build the best matching configuration according to the space.

Dimensions: D 100 x H 70 cm Hs 39 cm