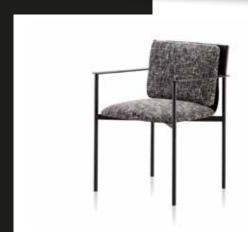

#### PANDORA CHAIR

This dining chair features a modern, minimalist design with clean lines and a black metal frame.

#### PANDORA CHAIR ARM

This dining chair features a modern, minimalist design with clean lines and a black metal frame.