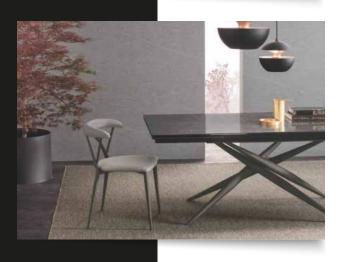

#### **DINING TABLE ATELIER**

A classic and at the same time contemporary piece of furniture, the Atelier Dining Table combines traditional craftsmanship with modern production techniques.

Dimensions:

L. 240 | W. 100 | H. 76 cm