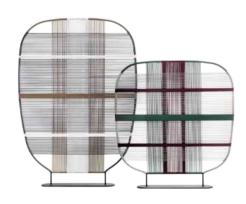

#### SHADES OF VENICE

The Shade of Venice dividers are created with a magical colourful weave in nautical cords inspired by the Venetian islands and their local colours.