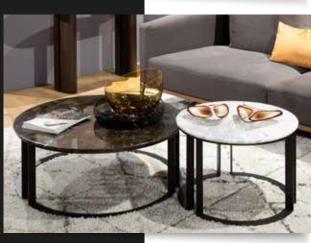

#### **PARALLEL LOW TABLE**

Series of round coffee tables; available in three sizes and heights. Metal base in brown finish; top in marble.