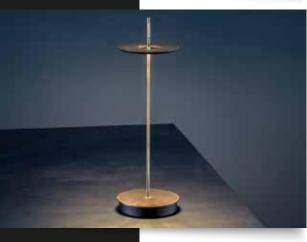

#### **GIULIETTA**

Giulietta BE is composed of a thin rod - which originates from a circular base - and a circle that gravitates around it, apparently without any support. The presence of the circle that hides the light source is a distinctive element of the lamp, which becomes part of the "Giulietta" collection.

Dimensions: Base and hoop Ø 13 cm, H 37 cm