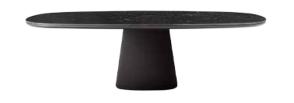

#### **PARALLEL LOW TABLE**

Series of round coffee tables; available in three sizes and heights. Metal base in brown finish; top in marble.