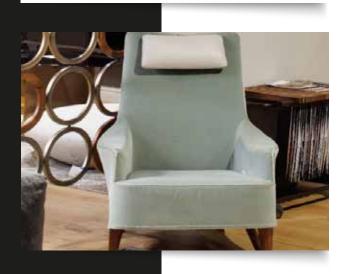

#### CHAIR POLARIS ECRU

The restful Chair Polaris is meticulously upholstered with strong but soft ecru velvet. It rests on solid black feet and features an elegantly curved back with stitched detailing. Extremely comfortable and very stylish.