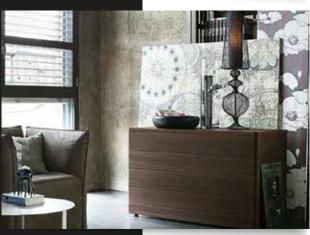

#### **CABINET COLLIERS**

Inspired by traditional Chinese furniture and garden thresholds, the Colliers Cabinet is characterised by an oriental trellis design that allows the beauty of your interior to filter through.