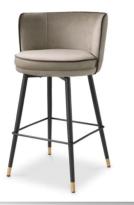

# Counter Stool Grenada

Discover the Eichholtz Grenada Counter Stool, a piece where luxury meets practicality.

Dimensions: W. 53 | D. 48 | H. 91 | SD. 41.5 | SH. 69 cm