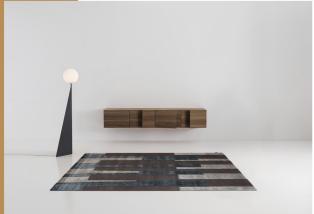

# Eterna A 003 Lowboard

The eterna sideboard is a versatile piece that is here to fit harmoniously in every space. It combines different materials such as wood, leather and metal.

Dimensions: 220 cm X 50 cm X 79 cm .....