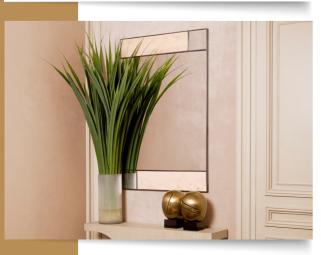

# Mirror Cosimo

Introducing the Eichholtz Cosimo Mirror, a stunning blend of natural travertine stone and a refined bronze finish.

Dimensions: L. 140 | W. 90 | D. 3 cm