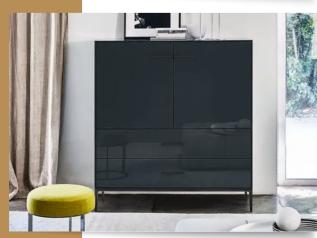

# Eterna A 003 Lowboard

The eterna sideboard is a versatile piece that is here to fit harmoniously in every space. It combines different materials such as wood, leather and metal.

Dimensions: 220 cm X 50 cm X 79 cm .....