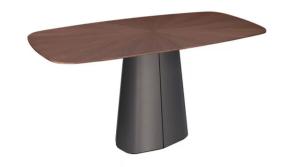

# Tessera 001 Table

The tessera dining table is a practical, yet contemporary and innovative piece of furniture, that is simple by being different.

Dimensions: 220 cm X 110 cm X 75 cm

# Echo C 001 Dining Table

The echo table is characterised by elegance and authenticity, where the legs are here to resemble smoothed monoliths. Available in all types of wood.

Dimensions: 240 cm X 120 cm X 75 cm