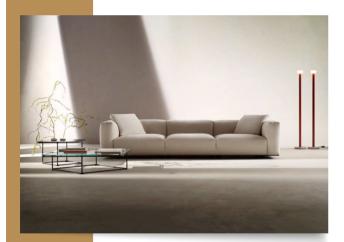

# Modular Sofa Paulo

Discover the sophisticated charm of the Eichholtz Modular Sofa Grand Avenue Ottoman

Dimensions: W. 300 | D. 100 | H. 72 cm