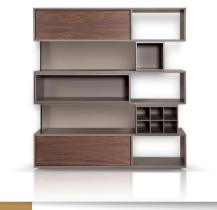

# Vintme 004 Bookcase

The vintme bookcase is modular and comes in different sizes. It has wooden and glass elements and also the possibility of extra plain boxes or an integrated bottle rack.

Dimensions: 200 cm X 40 cm X 170 cm