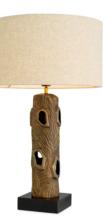

# Table Lamp Vigentino

Elevate your living space with the Eichholtz Vigentino Table Lamp, a masterpiece of artisan craftsmanship.

Dimensions: W. 17 | max W. 45 | D. 17 | max D. 45 | H. 74.5 cm Shade: Bottom Ø 45 | H. 25.5 cm