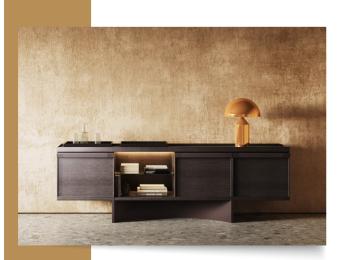

# Eterna A 003 Lowboard

The eterna sideboard is a versatile piece that is here to fit harmoniously in every space. It combines different materials such as wood, leather and metal.

Dimensions: 220 cm X 50 cm X 79 cm .....