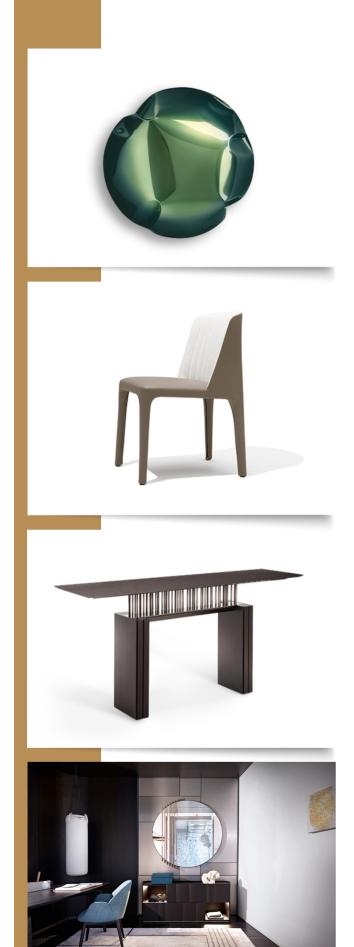

# Chair Leon

Explore timeless elegance with the Leon Chair by Eichholtz.

Dimensions: W. 85 | D. 87 | H. 72 | SD. 62 | SH. 41.5 cm