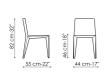

# Data sheet

Filly large Width: 50cm Depth: 55cm Height: 82cm

Filly Width: 44cm Depth: 55cm Height: 82cm

Filly up Width: 44cm Depth: 58cm Height: 90cm Filly large up Width: 50cm Depth: 55cm Height: 90cm Miss Filly Width: 57cm Depth: 55cm Height: 82cm

Miss Filly up Width: cm Width: 57cm Depth: cm Depth: 55cm Height: cm

Height: 90cm