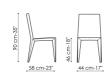

# Data sheet

Filly large Width: 50cm Depth: 55cm Height: 82cm

Filly Width: 44cm Depth: 55cm Height: 82cm

Filly up Width: 44cm Depth: 58cm Height: 90cm Filly large up Width: 50cm Depth: 55cm Height: 90cm Miss Filly Width: 57cm Depth: 55cm Height: 82cm