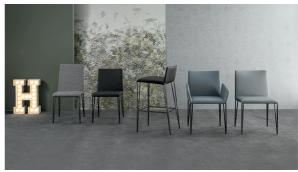

# Filly, Filly up, Filly large, Filly large up, Miss Filly, Miss Filly up

Designer: Bartoli Design

Born from the happy encounter between light geometric planes with a slender and linear base, the Filly collection is a testament to a design dedicated to aesthetic perfection and functionality. In the version upholstered entirely in fabric, leather, eco-leather or emery leather, it shows a more understated face; instead, it reveals a more dynamic look in the variant with the original metal legs visible. Filly is proposed in the

following versions, for a functional and aesthetically consistent result: with a higher backrest for increased comfort (Filly up) with a wider and more generous seat (Filly large), with a high backrest and large seat (Filly large up), with armrests (Miss Filly and Miss Filly up) or in the stool version (Filly too and Filly up too). In this way, it is possible choose the model that best suits individual needs without giving up the unmistakable style of Filly.