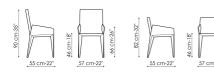

# Data sheet

Filly large Width: 50cm Depth: 55cm Height: 82cm

Filly Width: 44cm Depth: 55cm Height: 82cm

Filly up Width: 44cm Depth: 58cm Height: 90cm Filly large up Width: 50cm Depth: 55cm Height: 90cm Miss Filly Width: 57cm Depth: 55cm Height: 82cm

Miss Filly up Width: cm Width: 57cm Depth: cm Depth: 55cm Height: cm

Height: 90cm