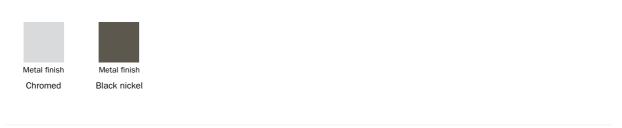

(Filly large up), with armrests (Miss Filly and Miss Filly up) or in the stool version (Filly too and Filly up too). In this way, it is possible choose the model that best suits individual needs without giving up the unmistakable style of Filly.





# Data sheet





Filly large Width: 50cm Depth: 55cm Height: 82cm





Filly Width: 44cm Depth: 55cm Height: 82cm

Filly up Width: 44cm Depth: 58cm Height: 90cm Filly large up Width: 50cm Depth: 55cm Height: 90cm Miss Filly Width: 57cm Depth: 55cm Height: 82cm



Miss Filly up Width: cm Width: 57cm Depth: cm Depth: 55cm Height: cm

Height: 90cm

# Cover

### Leather







Leather Capri

L09



L26



L30 L34











Leather Capri L06

Fabric



















### Eco Leather





# Legs

### Metal



### Plus Metal



## Special Metal



The samples above represent the complete range of materials and finishes available for this product (regardless of the top shape or size, in the case of tables). Fabrics, eco-leather, leather and emery leather shown in this website are a selection. Colors and finishes are approximate and may slightly differ from actual ones. Please visit Bonaldo dealers to see the complete sample collection and get further details about our products.