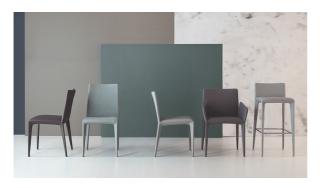

# Filly, Filly up, Filly large, Filly large up, Miss Filly, Miss Filly up

Designer: Bartoli Design

Born from the happy encounter between light geometric planes with a slender and linear base, the Filly collection is a testament to a design dedicated to aesthetic perfection and functionality. In the version upholstered entirely in fabric, leather, eco-leather or emery leather, it shows a more understated face; instead, it reveals a more dynamic look in the variant with the original metal legs visible. Filly is proposed in the

following versions, for a functional and aesthetically consistent result: with a higher backrest for increased comfort (Filly up) with a wider and more generous seat (Filly large), with a high backrest and large seat (Filly large up), with armrests (Miss Filly and Miss Filly up) or in the stool version (Filly too and Filly up too). In this way, it is possible choose the model that best suits individual needs without giving up the unmistakable style of Filly.