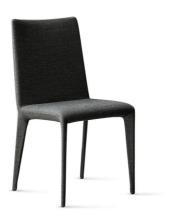

# Filly, Filly up, Filly large, Filly large up, Miss Filly, Miss Filly up

Designer: Bartoli Design

Born from the happy encounter between light geometric planes with a slender and linear base, the Filly collection is a testament to a design dedicated to aesthetic perfection and functionality. In the version upholstered entirely in fabric, leather, eco-leather or emery leather, it shows a more understated face; instead, it reveals a more dynamic look in the variant with the original metal legs visible. Filly is proposed in the

following versions, for a functional and aesthetically consistent result: with a higher backrest for increased comfort (Filly up) with a wider and more generous seat (Filly large), with a high backrest and large seat (Filly large up), with armrests (Miss Filly and Miss Filly up) or in the stool version (Filly too and Filly up too). In this way, it is possible choose the model that best suits individual needs without giving up the unmistakable style of Filly.