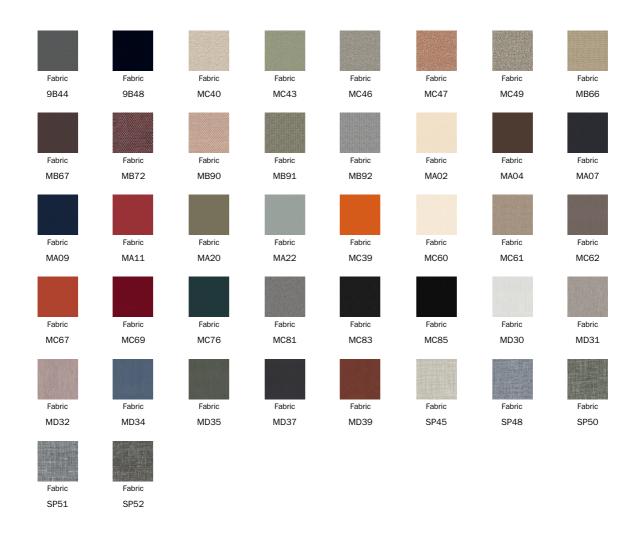

### Leather

Leather Capri

L09

L26

L30 L34

Leather Capri L06

Fabric

## Special Metal

The samples above represent the complete range of materials and finishes available for this product (regardless of the top shape or size, in the case of tables). Fabrics, eco-leather, leather and emery leather shown in this website are a selection. Colors and finishes are approximate and may slightly differ from actual ones. Please visit Bonaldo dealers to see the complete sample collection and get further details about our products.