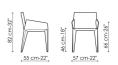

# Data sheet

Filly large Width: 50cm Depth: 55cm Height: 82cm

Filly Width: 44cm Depth: 55cm Height: 82cm

Filly up Width: 44cm Depth: 58cm Height: 90cm Filly large up Width: 50cm Depth: 55cm Height: 90cm Miss Filly Width: 57cm Depth: 55cm Height: 82cm

Miss Filly up Width: cm Width: 57cm Depth: cm Depth: 55cm Height: cm

Height: 90cm