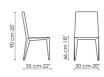

# Data sheet

Filly large Width: 50cm Depth: 55cm Height: 82cm

Filly Width: 44cm Depth: 55cm Height: 82cm

Filly up Width: 44cm Depth: 58cm Height: 90cm Filly large up Width: 50cm Depth: 55cm Height: 90cm Miss Filly Width: 57cm Depth: 55cm Height: 82cm