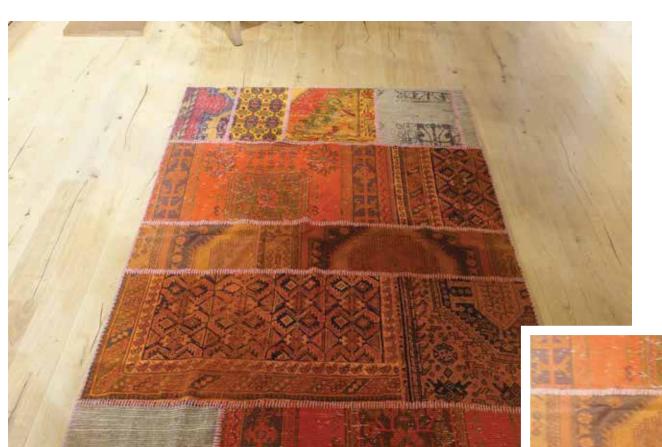

# B&B ITALIA SUAVIS

Carpets in Bamboo Silk available in a rectangular version

250x350 cm

Carpets in Bamboo Silk available in a rectangular version

Authentic modern patchwork carpets are made by hand and are 100% knotted using the best quality wool

-30% Special Offer

Colored with vegetable dyes, according to ancient recipes of millennia. Wool and vegetable dyes give waterproofness and non-flammability of fabrics, so if kept in good condition with proper cleaning, the rug will keep its beauty for a long time.

250180P 250x180 cm

250180P

250x180 cm

250180P

250x180 cm

250180P 250x180 cm

250180P 250x180 cm

**300200P** 300x200cm