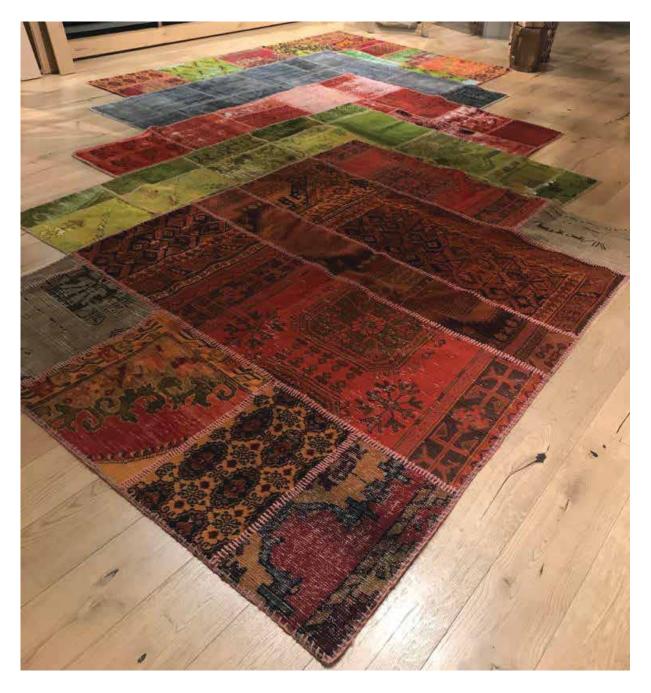

# B&B ITALIA SUAVIS

Carpets in Bamboo Silk available in a rectangular version

250x350 cm

Carpets in Bamboo Silk available in a rectangular version

Authentic modern patchwork carpets are made by hand and are 100% knotted using the best quality wool

-30% Special Offer

Colored with vegetable dyes, according to ancient recipes of millennia. Wool and vegetable dyes give waterproofness and non-flammability of fabrics, so if kept in good condition with proper cleaning, the rug will keep its beauty for a long time.

250180P 250x180 cm

250180P

250x180 cm

250180P

250x180 cm

250180P 250x180 cm

250180P 250x180 cm

**300200P** 300x200cm