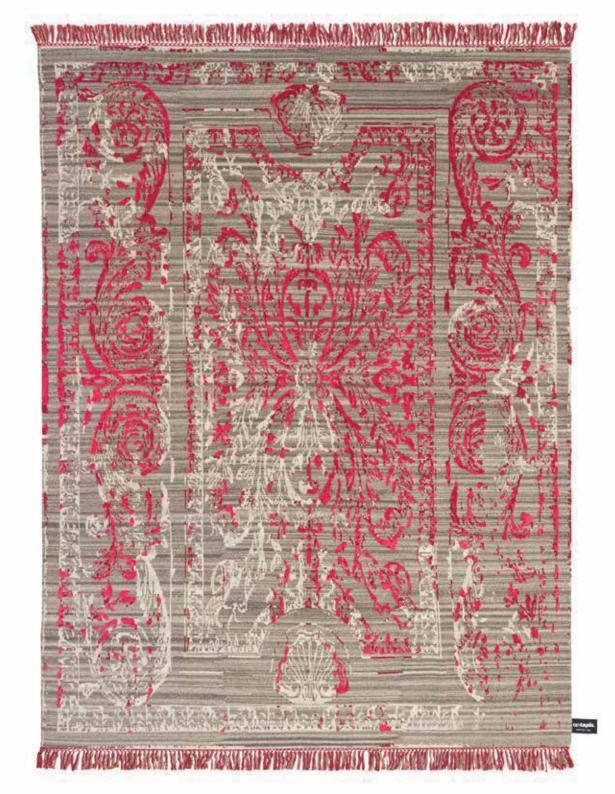

### **FOOL'S PARADISE**

The Fool's Paradise Carpet is designed by Marcel Wanders, with decaying flowers, and raw sinister edge. A contrast proposal to the Eden Queen.

Kodi: S150306 Ø 350 cm