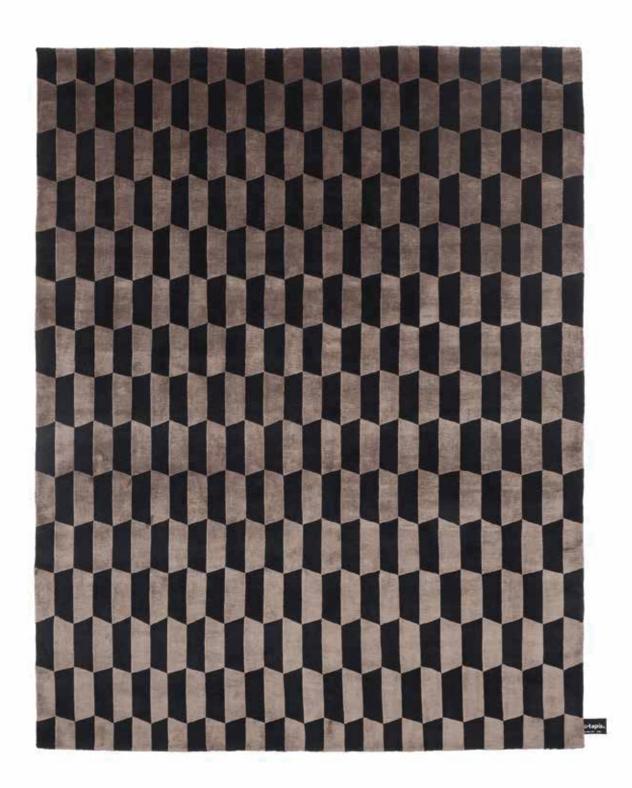

### **DOMIER SOIE**

A geometric design inspired by traditional Italian stone flooring originally made in marble. The bold and contrasting design is re-created either in 100% pure Himalayan wool or the pattern is created with alternating parts of wool and pure silk.

## cc-tapis