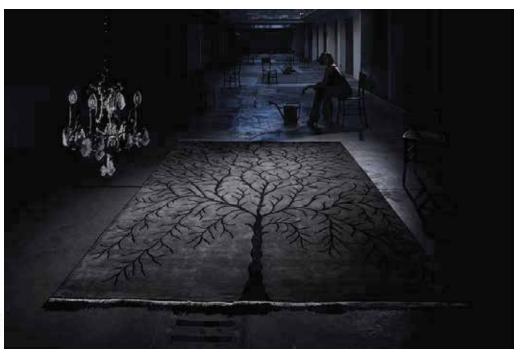

# cc-tapis ARBRE DE VIE

Hand knotted in the cc-tapis atelier in Kathman du, Nepal. The rug is made with a cotton weave and a Himalayan wool and pure silk, coming from the areas surrounding the atelier. 125.000 individ ual knots per square meter approximately.