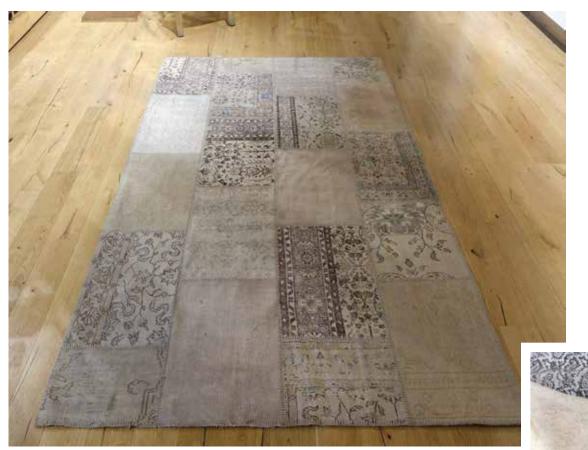

-30% Special Offer

Colored with vegetable dyes, according to ancient recipes of millennia. Wool and vegetable dyes give waterproofness and non-flammability of fabrics, so if kept in good condition with proper cleaning, the rug will keep its beauty for a long time.

250180P 250x180 cm

250180P

250x180 cm

250180P

250x180 cm

250180P 250x180 cm

250180P 250x180 cm

**300200P** 300x200cm