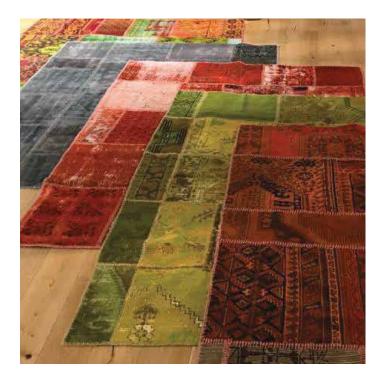

# B&B ITALIA SUAVIS

Carpets in Bamboo Silk available in a rectangular version

250x350 cm

Carpets in Bamboo Silk available in a rectangular version

Authentic modern patchwork carpets are made by hand and are 100% knotted using the best quality wool

-30% Special Offer

Colored with vegetable dyes, according to ancient recipes of millennia. Wool and vegetable dyes give waterproofness and non-flammability of fabrics, so if kept in good condition with proper cleaning, the rug will keep its beauty for a long time.

250180P 250x180 cm

250180P

250x180 cm

250180P

250x180 cm

250180P 250x180 cm

250180P 250x180 cm

**300200P** 300x200cm