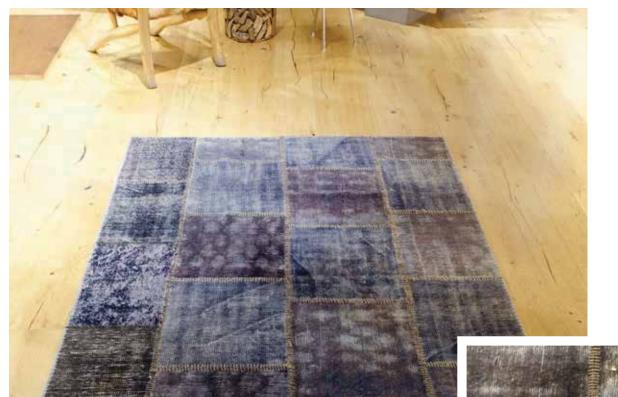

-30% Special Offer

Colored with vegetable dyes, according to ancient recipes of millennia. Wool and vegetable dyes give waterproofness and non-flammability of fabrics, so if kept in good condition with proper cleaning, the rug will keep its beauty for a long time.

250180P 250x180 cm

250180P

250x180 cm

250180P

250x180 cm

250180P 250x180 cm

250180P 250x180 cm

**300200P** 300x200cm