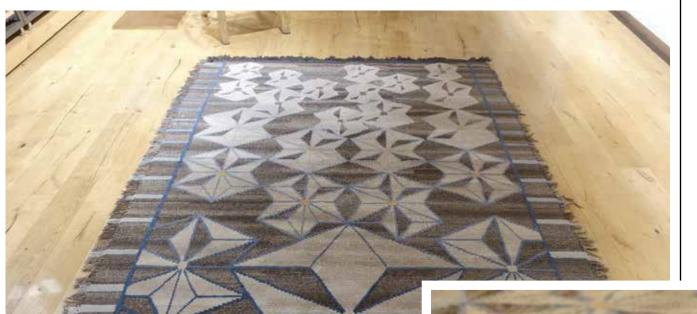

#### TRACES DE SAVONNERIE

Traces de Savonnerie Rug is a rug designed and hand knotted in Nepal by cc-tapis. Made of Himalayan wool and silk, this floor rug is available in a large range of finishes.

# cc-tapis ARBRE DE VIE

Hand knotted in the cc-tapis atelier in Kathman du, Nepal. The rug is made with a cotton weave and a Himalayan wool and pure silk, coming from the areas surrounding the atelier. 125.000 individ ual knots per square meter approximately.