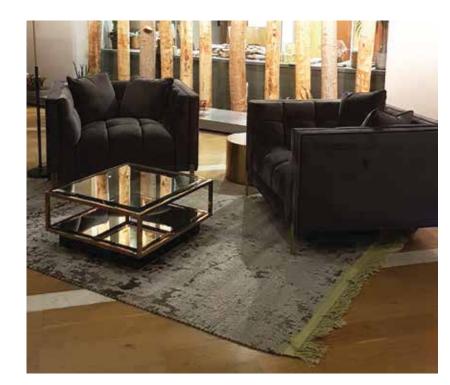

# cc-tapis DARK OLDIE RUG

It is made using an innovative knotting tech nique that allows portions of the coloured warp to shine through, creating a striking effect. It is handmade by Tibetan artisans in Nepal

170x240 cm