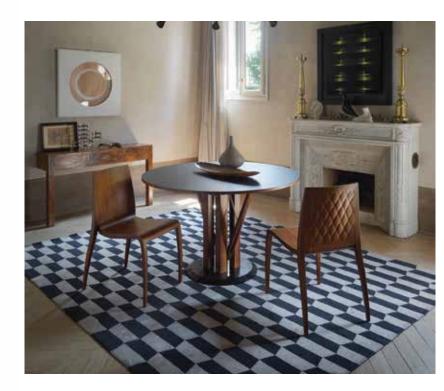

### **DOMIER SOIE**

A geometric design inspired by traditional Italian stone flooring originally made in marble. The bold and contrasting design is re-created either in 100% pure Himalayan wool or the pattern is created with alternating parts of wool and pure silk.