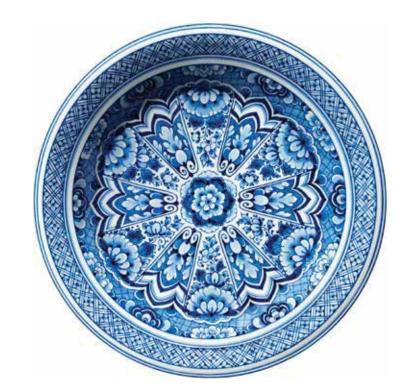

### MOOOI HEAVEN'S GATE

The Signature Carpets come in a colourful, artistic family of ornamental carpets to fall in love with in a heartbeat. With their surreal, eye-catching designs they convey a sense of depth, intensity and motion, engaging the enchanted.

Kodi: \$150042 200x300 cm