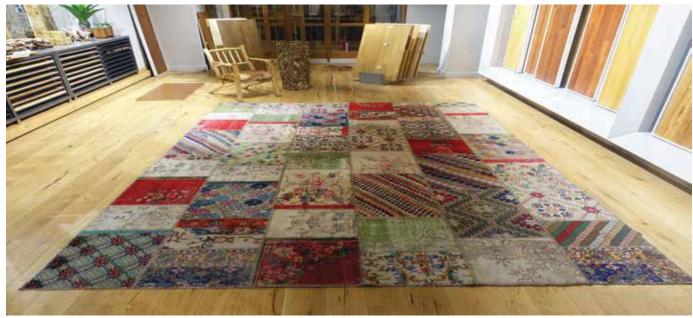

# B&B ITALIA SUAVIS

Carpets in Bamboo Silk available in a rectangular version

250x350 cm

Carpets in Bamboo Silk available in a rectangular version

Authentic modern patchwork carpets are made by hand and are 100% knotted using the best quality wool

-30% Special Offer

Colored with vegetable dyes, according to ancient recipes of millennia. Wool and vegetable dyes give waterproofness and non-flammability of fabrics, so if kept in good condition with proper cleaning, the rug will keep its beauty for a long time.

250180P 250x180 cm

250180P

250x180 cm

250180P

250x180 cm

250180P 250x180 cm

250180P 250x180 cm

**300200P** 300x200cm