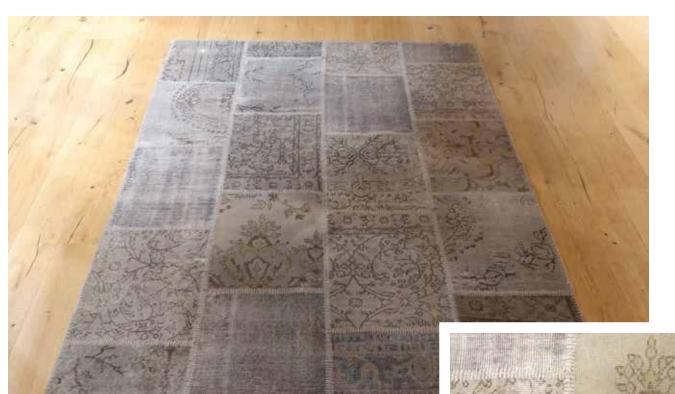

# B&B ITALIA SUAVIS

Carpets in Bamboo Silk available in a rectangular version

250x350 cm

Carpets in Bamboo Silk available in a rectangular version

Authentic modern patchwork carpets are made by hand and are 100% knotted using the best quality wool

-30% Special Offer

Colored with vegetable dyes, according to ancient recipes of millennia. Wool and vegetable dyes give waterproofness and non-flammability of fabrics, so if kept in good condition with proper cleaning, the rug will keep its beauty for a long time.

250180P 250x180 cm

250180P

250x180 cm

250180P

250x180 cm

250180P 250x180 cm

250180P 250x180 cm

**300200P** 300x200cm