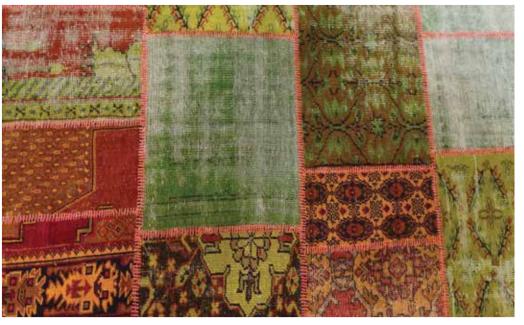

# B&B ITALIA SUAVIS

Carpets in Bamboo Silk available in a rectangular version

250x350 cm

Carpets in Bamboo Silk available in a rectangular version

Authentic modern patchwork carpets are made by hand and are 100% knotted using the best quality wool

-30% Special Offer

Colored with vegetable dyes, according to ancient recipes of millennia. Wool and vegetable dyes give waterproofness and non-flammability of fabrics, so if kept in good condition with proper cleaning, the rug will keep its beauty for a long time.