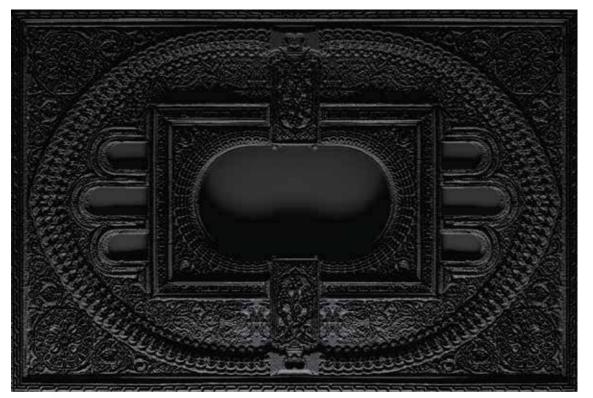

### MOOOI HEAVEN'S GATE

The Signature Carpets come in a colourful, artistic family of ornamental carpets to fall in love with in a heartbeat. With their surreal, eye-catching designs they convey a sense of depth, intensity and motion, engaging the enchanted.

Kodi: \$150042 200x300 cm