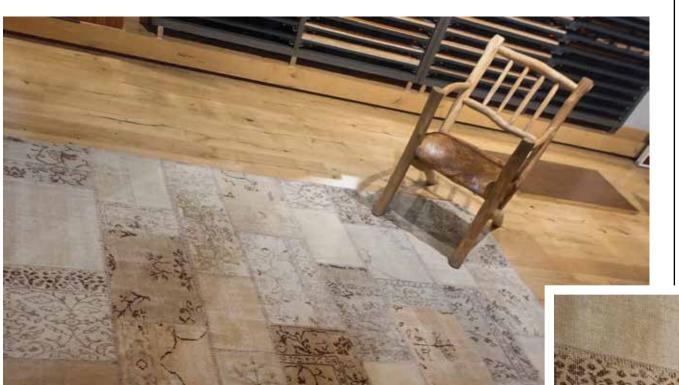

# B&B ITALIA SUAVIS

Carpets in Bamboo Silk available in a rectangular version

250x350 cm

Carpets in Bamboo Silk available in a rectangular version

Authentic modern patchwork carpets are made by hand and are 100% knotted using the best quality wool

-30% Special Offer

Colored with vegetable dyes, according to ancient recipes of millennia. Wool and vegetable dyes give waterproofness and non-flammability of fabrics, so if kept in good condition with proper cleaning, the rug will keep its beauty for a long time.

250180P 250x180 cm

250180P

250x180 cm

250180P

250x180 cm

250180P 250x180 cm

250180P 250x180 cm

**300200P** 300x200cm