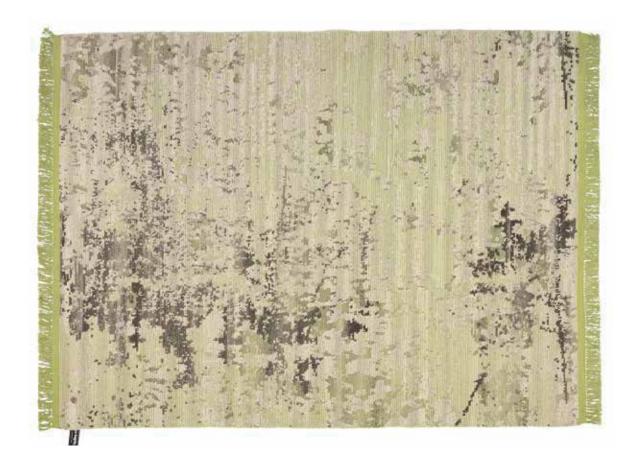

# cc-tapis DIPPED DAMASK

Simple, minimal and yet highly complex. The natural material combinations absorb and reflect light differently creating rich natural tones giving depth to a minimal and contemporary design.

### **OLDIE CK04**

Simple, minimal and yet highly complex. The natural material combinations absorb and reflect light differently creating rich natural tones giving depth to a minimal and contemporary design.