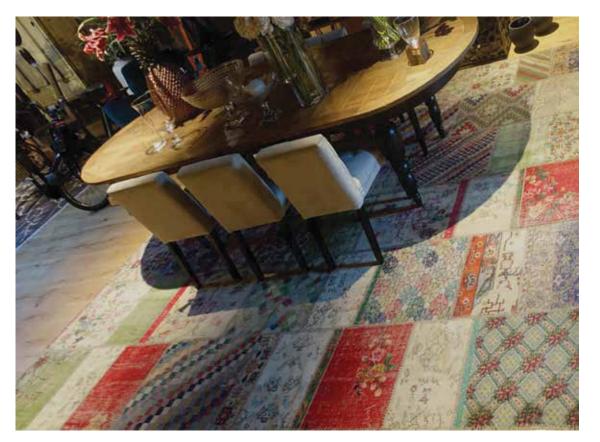

# B&B ITALIA SUAVIS

Carpets in Bamboo Silk available in a rectangular version

250x350 cm

Carpets in Bamboo Silk available in a rectangular version

Authentic modern patchwork carpets are made by hand and are 100% knotted using the best quality wool

-30% Special Offer

Colored with vegetable dyes, according to ancient recipes of millennia. Wool and vegetable dyes give waterproofness and non-flammability of fabrics, so if kept in good condition with proper cleaning, the rug will keep its beauty for a long time.