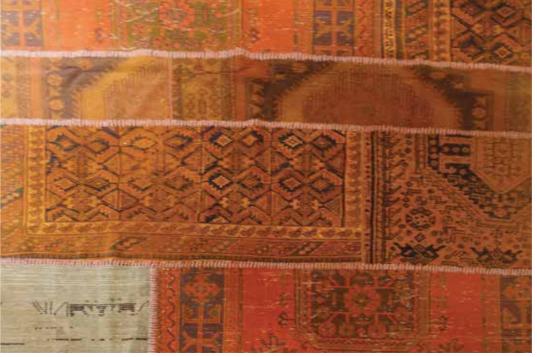

-30% Special Offer

Colored with vegetable dyes, according to ancient recipes of millennia. Wool and vegetable dyes give waterproofness and non-flammability of fabrics, so if kept in good condition with proper cleaning, the rug will keep its beauty for a long time.

250180P 250x180 cm

250180P

250x180 cm

250180P

250x180 cm

250180P 250x180 cm

250180P 250x180 cm

**300200P** 300x200cm