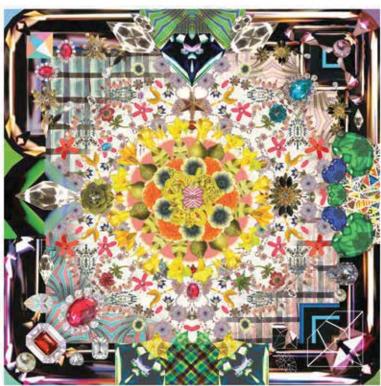

# M O O O I JEWELS GARDEN

A rug recalling an imaginary garden, where, flirting with jewels, colorful flowers seem to blossom against the backdrop of shimmering Madras designs.

Kodi: \$150041 300x300 cm

**cc-tapis**: an italian brand with diverse cultural roots refected in the company's ethos: born in france, designed in milan, produced in nepal.