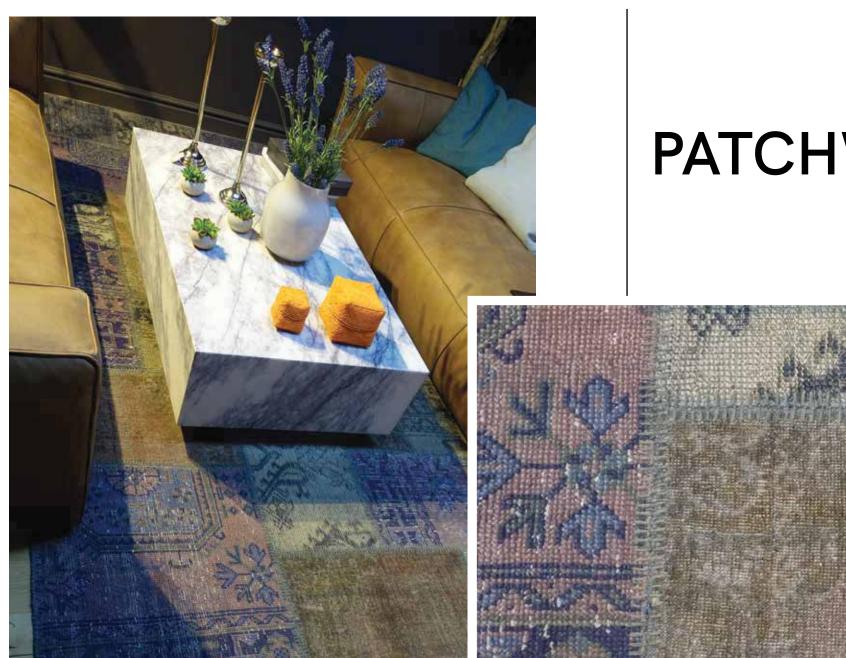

# B&B ITALIA SUAVIS

Carpets in Bamboo Silk available in a rectangular version

250x350 cm

Carpets in Bamboo Silk available in a rectangular version

Authentic modern patchwork carpets are made by hand and are 100% knotted using the best quality wool

-30% Special Offer

Colored with vegetable dyes, according to ancient recipes of millennia. Wool and vegetable dyes give waterproofness and non-flammability of fabrics, so if kept in good condition with proper cleaning, the rug will keep its beauty for a long time.