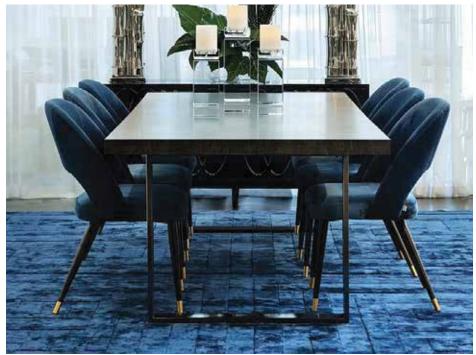

### EICHHOLTZ BALDWIN

-30% Special Offer

Featuring a Greek key pattern, the hand woven Sapphire Baldwin Carpet 200x300cm has a nice sheen and is luxurious underfoot. The silky viscose fiber is a perfect natural replacement for real silk.