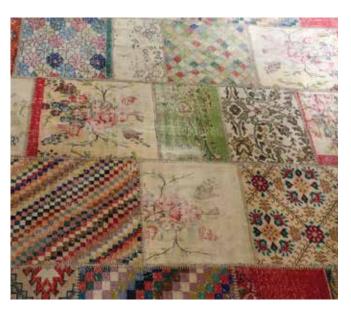

# B&B ITALIA SUAVIS

Carpets in Bamboo Silk available in a rectangular version

250x350 cm

Carpets in Bamboo Silk available in a rectangular version

Authentic modern patchwork carpets are made by hand and are 100% knotted using the best quality wool

-30% Special Offer

Colored with vegetable dyes, according to ancient recipes of millennia. Wool and vegetable dyes give waterproofness and non-flammability of fabrics, so if kept in good condition with proper cleaning, the rug will keep its beauty for a long time.

250180P 250x180 cm

250180P

250x180 cm

250180P

250x180 cm

250180P 250x180 cm

250180P 250x180 cm

**300200P** 300x200cm