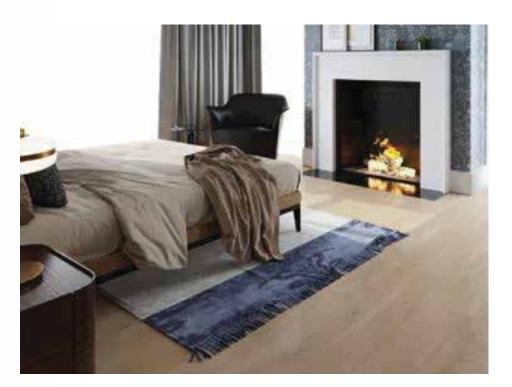

#### TRACES DE SAVONNERIE

Traces de Savonnerie Rug is a rug designed and hand knotted in Nepal by cc-tapis. Made of Himalayan wool and silk, this floor rug is available in a large range of finishes.