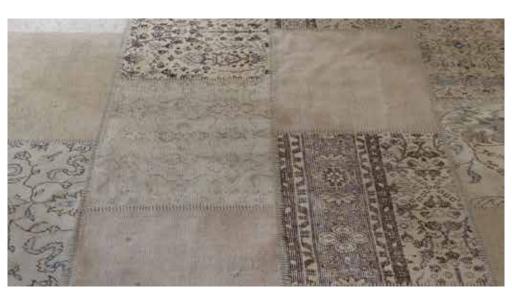

# B&B ITALIA SUAVIS

Carpets in Bamboo Silk available in a rectangular version

250x350 cm

Carpets in Bamboo Silk available in a rectangular version

Authentic modern patchwork carpets are made by hand and are 100% knotted using the best quality wool

-30% Special Offer

Colored with vegetable dyes, according to ancient recipes of millennia. Wool and vegetable dyes give waterproofness and non-flammability of fabrics, so if kept in good condition with proper cleaning, the rug will keep its beauty for a long time.