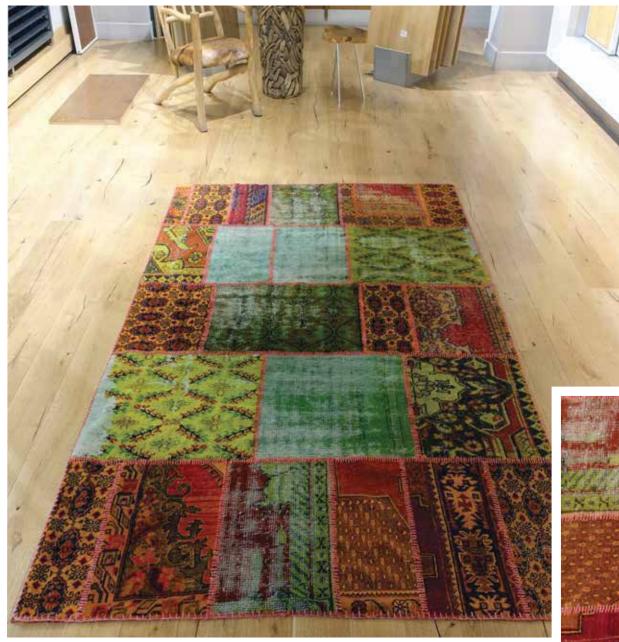

# B&B ITALIA SUAVIS

Carpets in Bamboo Silk available in a rectangular version

250x350 cm

Carpets in Bamboo Silk available in a rectangular version

Authentic modern patchwork carpets are made by hand and are 100% knotted using the best quality wool

-30% Special Offer

Colored with vegetable dyes, according to ancient recipes of millennia. Wool and vegetable dyes give waterproofness and non-flammability of fabrics, so if kept in good condition with proper cleaning, the rug will keep its beauty for a long time.