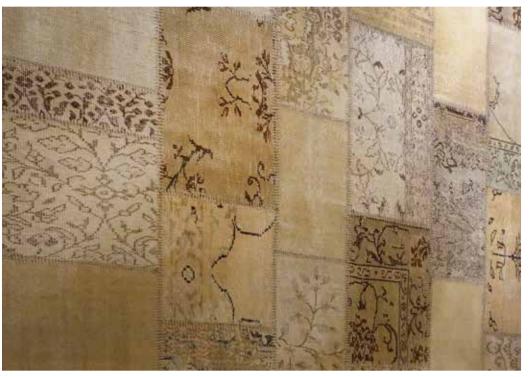

# B&B ITALIA SUAVIS

Carpets in Bamboo Silk available in a rectangular version

250x350 cm

Carpets in Bamboo Silk available in a rectangular version

Authentic modern patchwork carpets are made by hand and are 100% knotted using the best quality wool

-30% Special Offer

Colored with vegetable dyes, according to ancient recipes of millennia. Wool and vegetable dyes give waterproofness and non-flammability of fabrics, so if kept in good condition with proper cleaning, the rug will keep its beauty for a long time.

250180P 250x180 cm

250180P

250x180 cm

250180P

250x180 cm

250180P 250x180 cm

250180P 250x180 cm

**300200P** 300x200cm