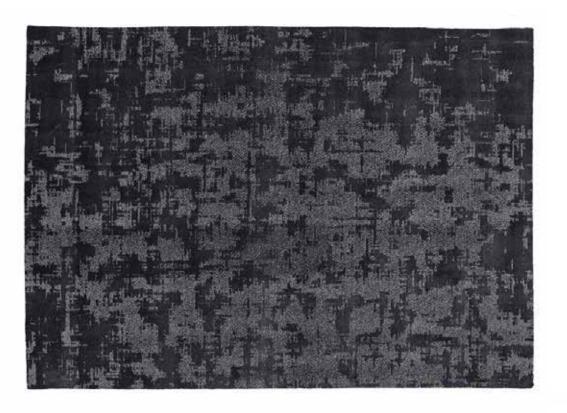

# cc-tapis DARK OLDIE RUG

It is made using an innovative knotting tech nique that allows portions of the coloured warp to shine through, creating a striking effect. It is handmade by Tibetan artisans in Nepal