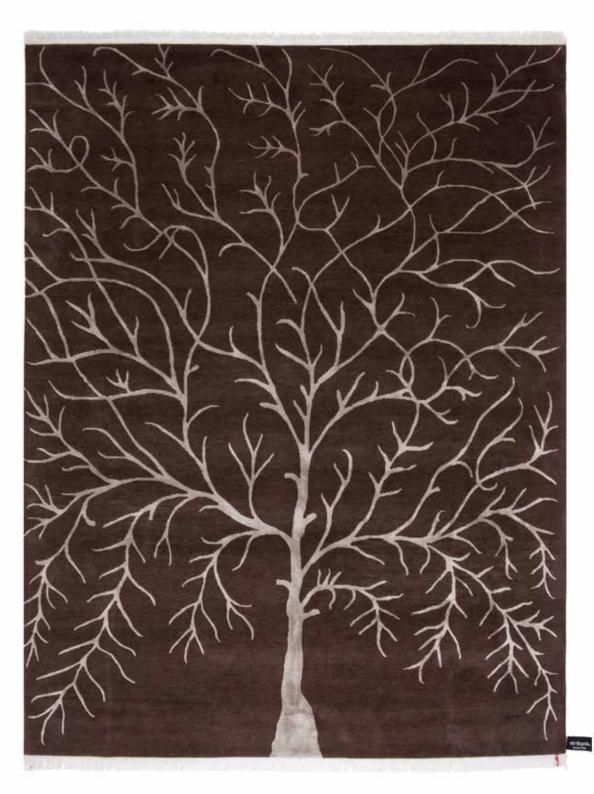

# cc-tapis ARBRE DE VIE

Hand knotted in the cc-tapis atelier in Kathman du, Nepal. The rug is made with a cotton weave and a Himalayan wool and pure silk, coming from the areas surrounding the atelier. 125.000 individ ual knots per square meter approximately.