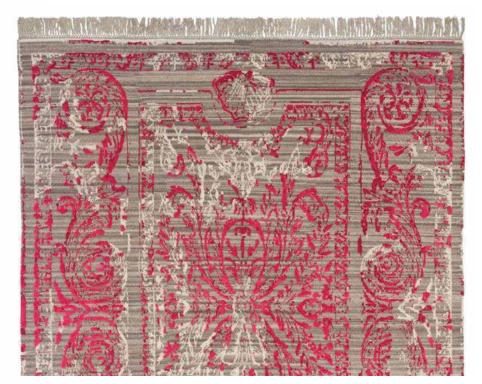

### **FOOL'S PARADISE**

The Fool's Paradise Carpet is designed by Marcel Wanders, with decaying flowers, and raw sinister edge. A contrast proposal to the Eden Queen.

Kodi: S150306 Ø 350 cm