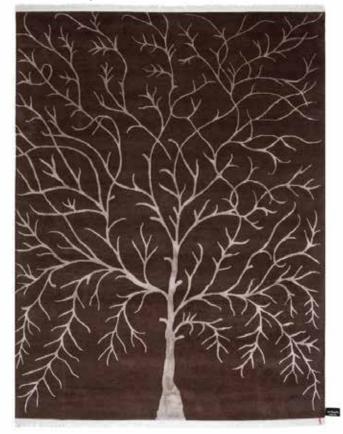

# cc-tapis ARBRE DE VIE

Hand knotted in the cc-tapis atelier in Kathman du, Nepal. The rug is made with a cotton weave and a Himalayan wool and pure silk, coming from the areas surrounding the atelier. 125.000 individ ual knots per square meter approximately.