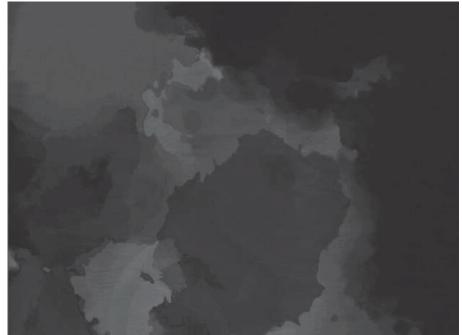

# Yo<sup>2</sup> MYSTIFY TING

This collection is a range of out-of-this-world artworks where something mysterious occurs. There are vibrations on these color designs where different tones blend perfectly along with others.