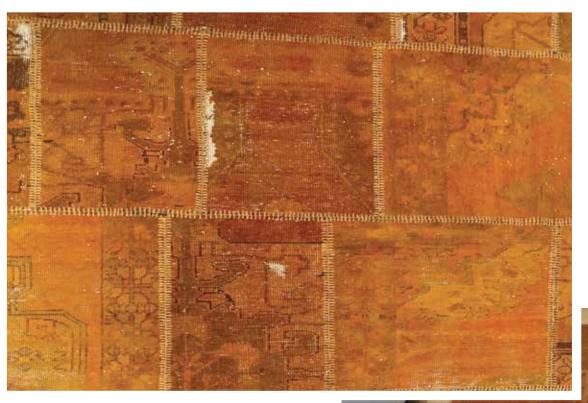

# B&B ITALIA SUAVIS

Carpets in Bamboo Silk available in a rectangular version

250x350 cm

Carpets in Bamboo Silk available in a rectangular version

Authentic modern patchwork carpets are made by hand and are 100% knotted using the best quality wool

-30% Special Offer

Colored with vegetable dyes, according to ancient recipes of millennia. Wool and vegetable dyes give waterproofness and non-flammability of fabrics, so if kept in good condition with proper cleaning, the rug will keep its beauty for a long time.

250180P 250x180 cm

250180P

250x180 cm

250180P

250x180 cm

250180P 250x180 cm

250180P 250x180 cm

**300200P** 300x200cm