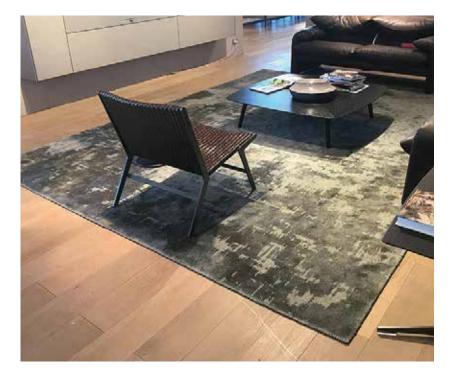

### **OLDIE CK04**

Simple, minimal and yet highly complex. The natural material combinations absorb and reflect light differently creating rich natural tones giving depth to a minimal and contemporary design.