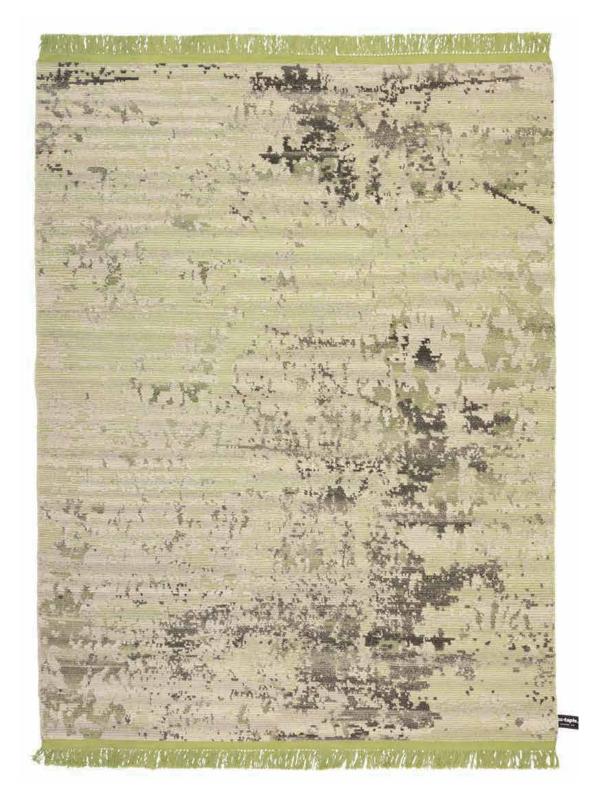

# cc-tapis DIPPED DAMASK

Simple, minimal and yet highly complex. The natural material combinations absorb and reflect light differently creating rich natural tones giving depth to a minimal and contemporary design.

### **OLDIE CK04**

Simple, minimal and yet highly complex. The natural material combinations absorb and reflect light differently creating rich natural tones giving depth to a minimal and contemporary design.