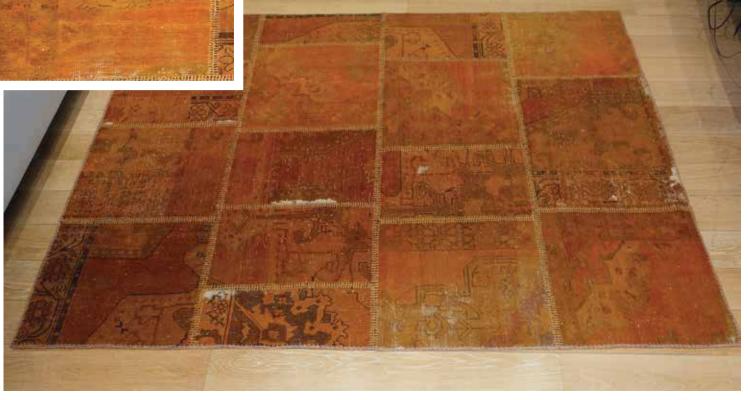

# B&B ITALIA SUAVIS

Carpets in Bamboo Silk available in a rectangular version

250x350 cm

Carpets in Bamboo Silk available in a rectangular version

Authentic modern patchwork carpets are made by hand and are 100% knotted using the best quality wool

-30% Special Offer

Colored with vegetable dyes, according to ancient recipes of millennia. Wool and vegetable dyes give waterproofness and non-flammability of fabrics, so if kept in good condition with proper cleaning, the rug will keep its beauty for a long time.

250180P 250x180 cm

250180P

250x180 cm

250180P

250x180 cm

250180P 250x180 cm

250180P 250x180 cm

**300200P** 300x200cm