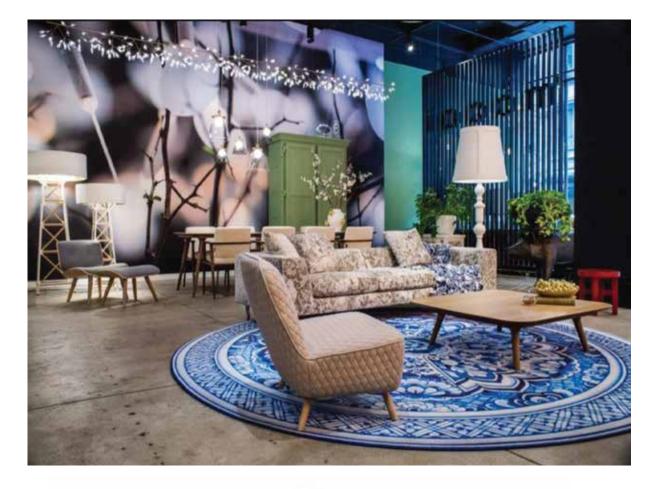

### MOOOI HEAVEN'S GATE

The Signature Carpets come in a colourful, artistic family of ornamental carpets to fall in love with in a heartbeat. With their surreal, eye-catching designs they convey a sense of depth, intensity and motion, engaging the enchanted.

Kodi: \$150042 200x300 cm

# M O O O I JEWELS GARDEN

A rug recalling an imaginary garden, where, flirting with jewels, colorful flowers seem to blossom against the backdrop of shimmering Madras designs.

Kodi: \$150041 300x300 cm

**cc-tapis**: an italian brand with diverse cultural roots refected in the company's ethos: born in france, designed in milan, produced in nepal.