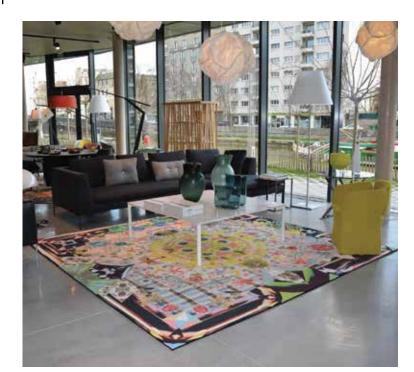

### **FOOL'S PARADISE**

The Fool's Paradise Carpet is designed by Marcel Wanders, with decaying flowers, and raw sinister edge. A contrast proposal to the Eden Queen.

Kodi: S150306 Ø 350 cm

### MOOOI HEAVEN'S GATE

The Signature Carpets come in a colourful, artistic family of ornamental carpets to fall in love with in a heartbeat. With their surreal, eye-catching designs they convey a sense of depth, intensity and motion, engaging the enchanted.

# M O O O I JEWELS GARDEN

A rug recalling an imaginary garden, where, flirting with jewels, colorful flowers seem to blossom against the backdrop of shimmering Madras designs.

Kodi: \$150041 300x300 cm

**cc-tapis**: an italian brand with diverse cultural roots refected in the company's ethos: born in france, designed in milan, produced in nepal.