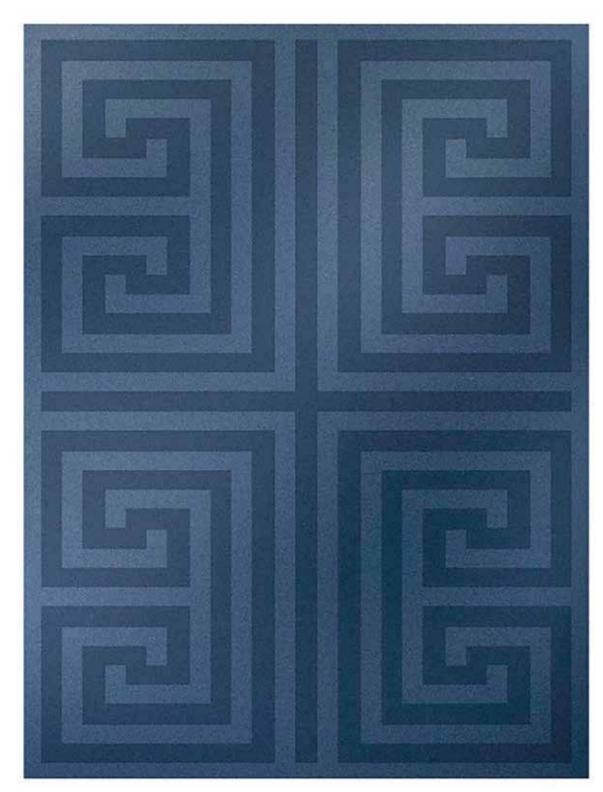

### EICHHOLTZ BALDWIN

-30% Special Offer

Featuring a Greek key pattern, the hand woven Sapphire Baldwin Carpet 200x300cm has a nice sheen and is luxurious underfoot. The silky viscose fiber is a perfect natural replacement for real silk.