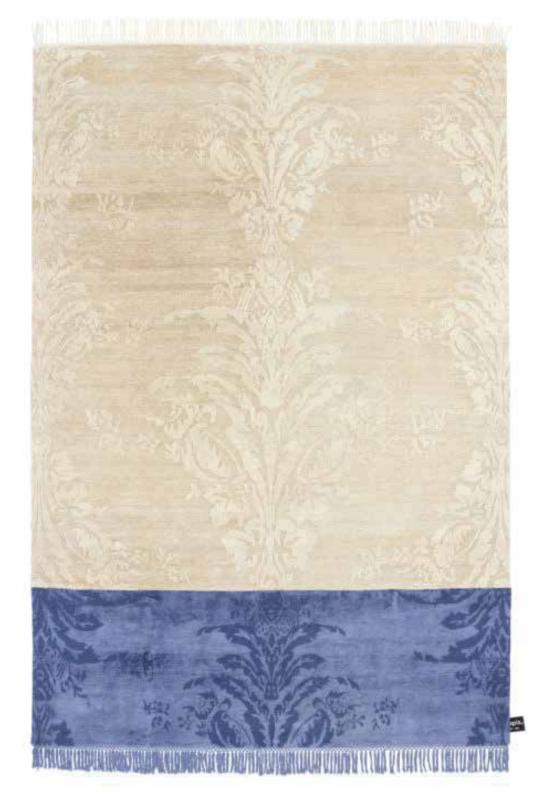

# cc-tapis DIPPED DAMASK

Simple, minimal and yet highly complex. The natural material combinations absorb and reflect light differently creating rich natural tones giving depth to a minimal and contemporary design.

## cc-tapis