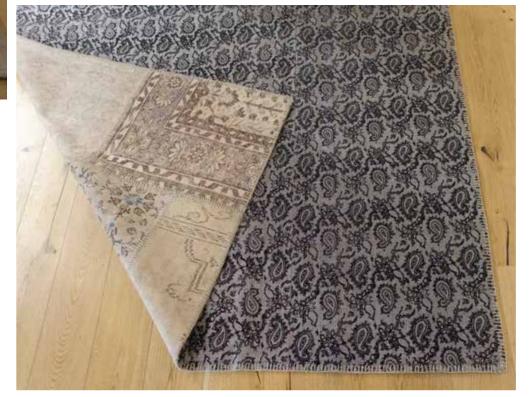

# B&B ITALIA SUAVIS

Carpets in Bamboo Silk available in a rectangular version

250x350 cm

Carpets in Bamboo Silk available in a rectangular version

Authentic modern patchwork carpets are made by hand and are 100% knotted using the best quality wool

-30% Special Offer

Colored with vegetable dyes, according to ancient recipes of millennia. Wool and vegetable dyes give waterproofness and non-flammability of fabrics, so if kept in good condition with proper cleaning, the rug will keep its beauty for a long time.