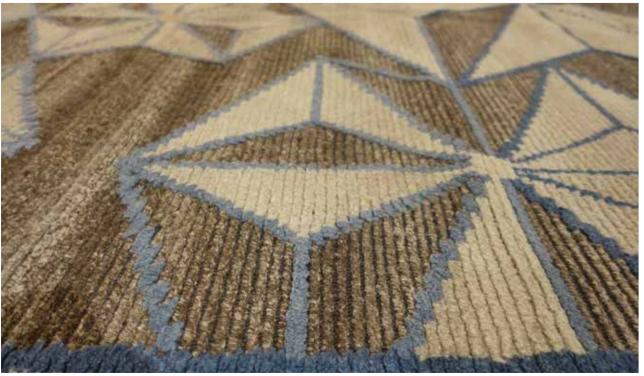

#### TRACES DE SAVONNERIE

Traces de Savonnerie Rug is a rug designed and hand knotted in Nepal by cc-tapis. Made of Himalayan wool and silk, this floor rug is available in a large range of finishes.

# cc-tapis ARBRE DE VIE

Hand knotted in the cc-tapis atelier in Kathman du, Nepal. The rug is made with a cotton weave and a Himalayan wool and pure silk, coming from the areas surrounding the atelier. 125.000 individ ual knots per square meter approximately.