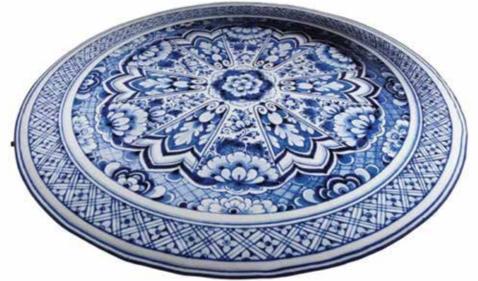

### MOOOI HEAVEN'S GATE

The Signature Carpets come in a colourful, artistic family of ornamental carpets to fall in love with in a heartbeat. With their surreal, eye-catching designs they convey a sense of depth, intensity and motion, engaging the enchanted.

Kodi: \$150042 200x300 cm