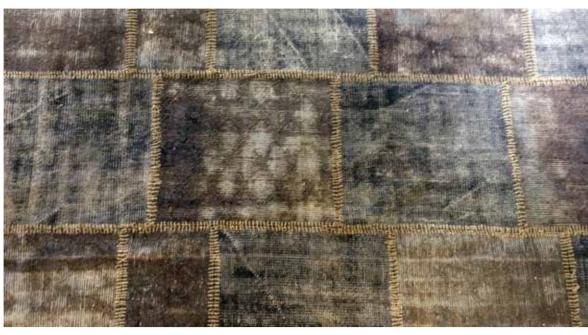

# B&B ITALIA SUAVIS

Carpets in Bamboo Silk available in a rectangular version

250x350 cm

Carpets in Bamboo Silk available in a rectangular version

Authentic modern patchwork carpets are made by hand and are 100% knotted using the best quality wool

-30% Special Offer

Colored with vegetable dyes, according to ancient recipes of millennia. Wool and vegetable dyes give waterproofness and non-flammability of fabrics, so if kept in good condition with proper cleaning, the rug will keep its beauty for a long time.

250180P 250x180 cm

250180P

250x180 cm

250180P

250x180 cm

250180P 250x180 cm

250180P 250x180 cm

**300200P** 300x200cm