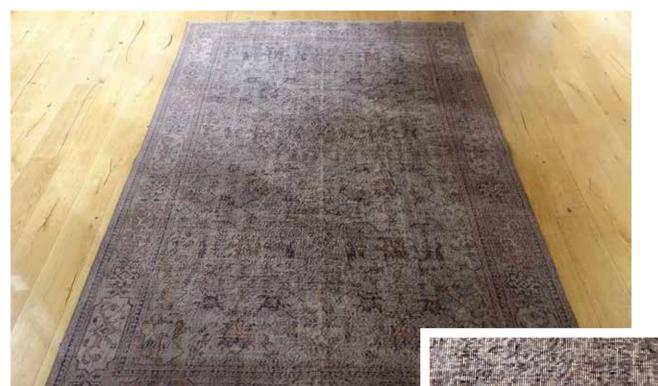

# B&B ITALIA SUAVIS

Carpets in Bamboo Silk available in a rectangular version

250x350 cm

Carpets in Bamboo Silk available in a rectangular version

Authentic modern patchwork carpets are made by hand and are 100% knotted using the best quality wool

-30% Special Offer

Colored with vegetable dyes, according to ancient recipes of millennia. Wool and vegetable dyes give waterproofness and non-flammability of fabrics, so if kept in good condition with proper cleaning, the rug will keep its beauty for a long time.