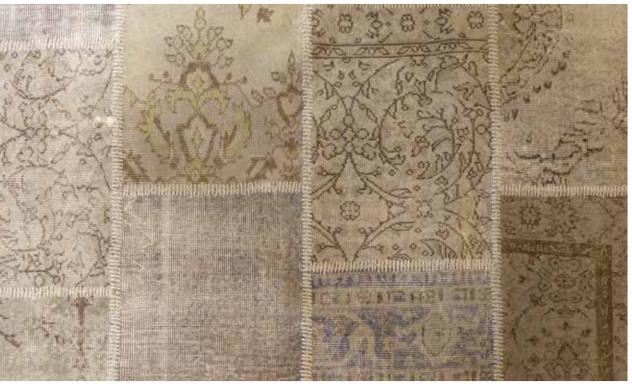

# B&B ITALIA SUAVIS

Carpets in Bamboo Silk available in a rectangular version

250x350 cm

Carpets in Bamboo Silk available in a rectangular version

Authentic modern patchwork carpets are made by hand and are 100% knotted using the best quality wool

-30% Special Offer

Colored with vegetable dyes, according to ancient recipes of millennia. Wool and vegetable dyes give waterproofness and non-flammability of fabrics, so if kept in good condition with proper cleaning, the rug will keep its beauty for a long time.

250180P 250x180 cm

250180P

250x180 cm

250180P

250x180 cm

250180P 250x180 cm

250180P 250x180 cm

**300200P** 300x200cm