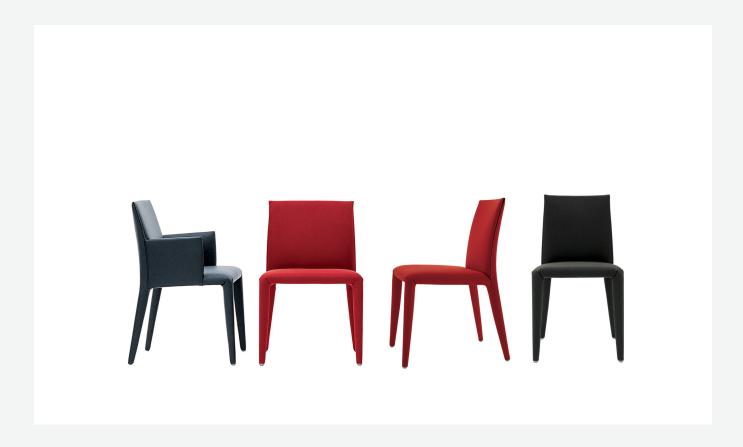

## Description

The Vol Au Vent chair, with its single-material leather or fabric upholstery, can be combined with the most diverse tables, whether modern or classic. Its lines are poised between tradition and contemporaneity, and its volumes between thickness and slenderness. The removable cover is padded with a single polyurethane mould available in two sizes. The larger one can be fitted with armrests.