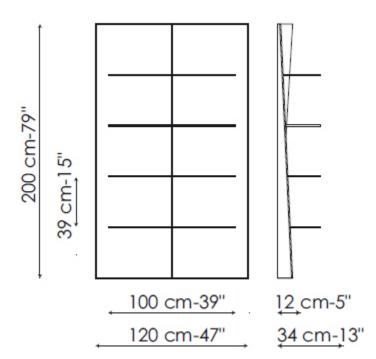

Top Material: <u>Crystal</u> With lighting: Yes

**Dimensions** 

H:200CM W:120 CM D:34 CM