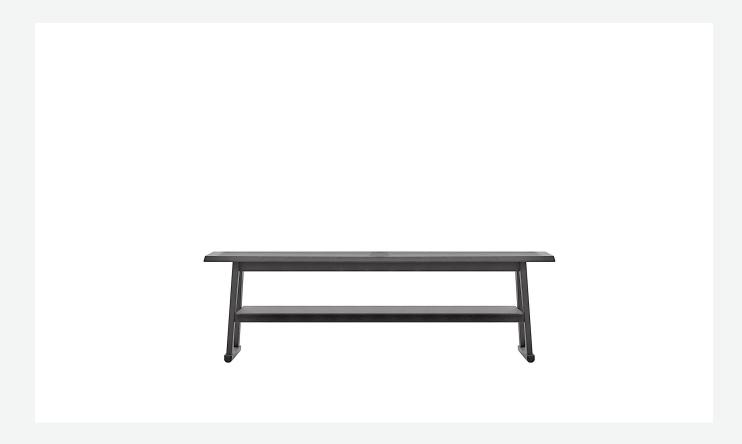

## Description

The Recipio '14 console is characterised by a tripod frame in solid beech and by a Baydur® structural polyurethane foam top marked by soft lines and a tray-shaped design. This plain colour console is painted in a variety of shellac effect hues.

## Technical information

Top:

black, red or soia shellac type finish painted Bayfit® (Bayer®) structural expanded polyurethane foam Lower service top:

black, red or soia shellac type finish painted MDF wood fibre panel Support frame:

black, red or soia shellac type finish painted solid beechwood

Ferrules:

felt

2