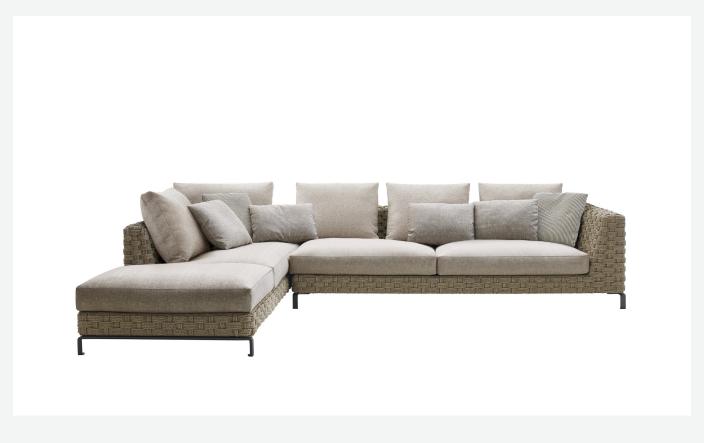

## Description

Ray Outdoor Natural is a family of outdoor sofas and chairs inspired by the Ray indoor collection and featuring an interlacing rope pattern reminiscent of Manila hemp. A solution in perfect harmony with nature, created with textilene to make it perfect for outdoor use, it is available both with feet in aluminium extrusion and in a version with a teakwood base-frame. The collection includes sofas in two depths, modular elements and an armchair.

**Internal frame** tubular aluminium and aluminium profiles with polyester powder painting Upholstery shaped polyurethane, Solotex fibre and visco-elastic polyurethane combination, cover in water repellent polyester fibre Back cushion polyester fibre, cover in water repellent polyester fibre Interlacing textilene braid Feet die-cast aluminium and extrusions with polyester powder painting Ferrules thermoplastic material Waterproof cover cloth PES fabric coated on one side in PU Cover fabric in limited categories