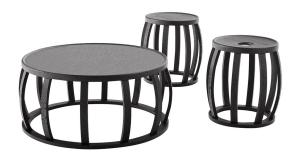

## Description

Oriental inspiration for the Loto coffee tables and ottoman, sophisticated accessories that lend themselves to living in different environments. Characterized by the circular volume lightened by the peripheral frame of curved solid staves, they are available in solid oak in various finishes, in Santos rosewood or painted with shellac effect.

## **Technical information**

Top (SM40T-SM40P): solid wood Top (SM80T): veneered wood particles panel Frame: solid wood Frame and top finish: grey oak, brushed light oak, brushed black oak, smoked stained oak, rosewood Santos, soia, red or black shellac type finish painted Feet: plastic material