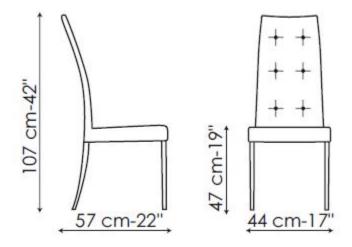

## **.IVANA-CHAIR**

Ivana is a Bonaldo chair with a steel structure and non-deformable rubber padding. The legs are painted glossy white, glossy black or matt anthracite gray; the upholstery is available in fabric, eco-leather or leather.

**Techincal File:** 

Backrest material: <u>Leather</u> - <u>Fabric</u> - <u>Faux Leather</u> Designer: <u>James Brönte</u> Removable cover: <u>No</u> Seat Material: <u>Leather</u> - <u>Fabric</u> - <u>Faux Leather</u> Stackable: No Structure Color: <u>Anthracite</u> - <u>White</u> - <u>Black</u> - <u>Chromed steel</u> Structure Material: <u>Steel</u>

Dimensions 44 x 57 x 107 h cm / Seat height 47 cm