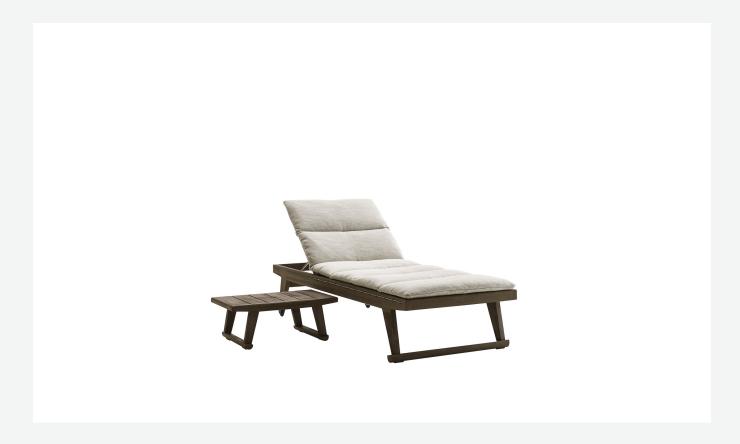

## Description

The contemporary classic Gio lounger for outdoor use forms part of a complete range of seats, tables and furnishings. Characterised by a solid teakwood frame in a special antique grey finish, which gives the wood a particular lived-in look with silver grey reflections, the lounger features an interlacing of dove grey coloured polypropylene bands and a reclining back. Moreover, its fabric-covered padded mattress makes it particularly cosy and comfortable.

## Technical information

Frame:

solid antique grey teakwood

Webbing:

tortora thermoplastic material

**Upholstery**: high density polyester fibre

Reclining mechanism and zipper:

electro polished stainless steel