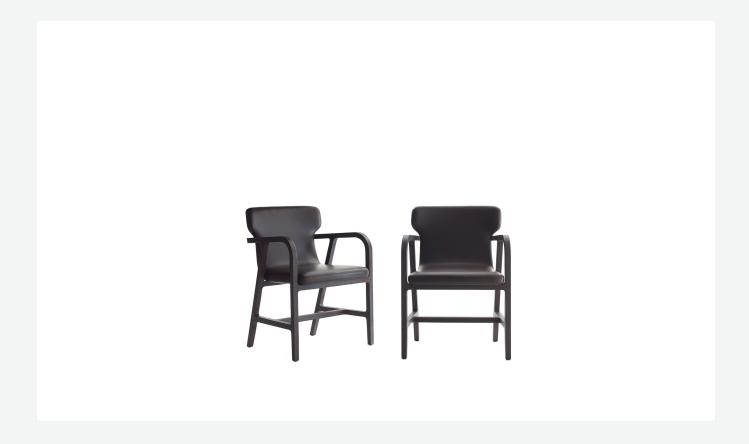

## Fulgens

**CHAIRS** 

**Antonio Citterio** 

## Description

Chair with armrests that shares with the small armchair the finishes and the handcrafted excellence. Stylistically, the piece evokes classic thonet pieces without oriental overtones, confirmed by the silky hand of the wood. The seat-back shell, externally shellac lacquered, is internally upholstered and covered in leather or fabric.