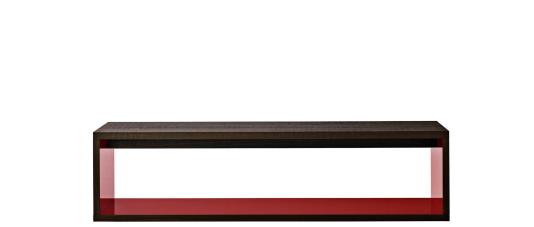

## Description

The versatile, clean-lined Frank '12 console is available in a fixed version and in a model which swiftly converts into a table. An internal frame glossy painted in combines with an external frame available in a variety of different wood essences. These include a smoked oak rough cut finish whose artisanal, hand-sawed effect adds value to the console's formal elegance.

## **Technical** information

Frame: veneered wood particles panel Frame (FM205): solid wood, wood particles panel, veneered honeycomb-core and wood particles panel External frame finish: grey oak, brushed light oak, brushed black oak or smoked oak rough cut Internal frame finish: brick red glossy painted Hinges (FM205): painted aluminium and steel Adjustable ferrules: steel and plastic material