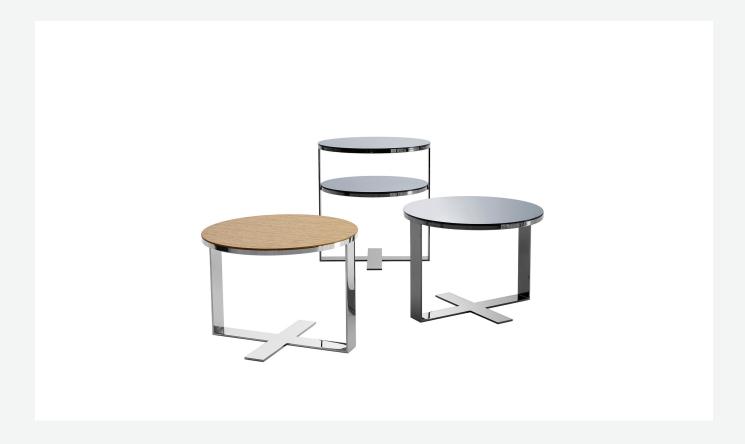

## Description

Multipurpose tables with one or two tops in different heights and a sophisticated playful spirit depending on the finishes. There are many graphically powerful combinations of surfaces and frames: marble, wood, glass and lacquer for the former, chrome and varnish, even coloured, for the latter. Various interpretations make them the ideal choice for several settings that can be either rigorous or dynamic.

### Technical information

#### Top:

satin painted or veneered MDF wood fibre panel: grey oak, brushed light oak, brushed black oak, smoked oak, painted bronzed reflective glass on grey painted MDF wood fibre panel, Marquinia black marble (glossy polyester finish), Carrara white marble "venatino statuarietto" (matt polyester finish) or Sahara noir marble (glossy polyester finish)

### **Support frame:**

bright chromed, black chromed, bronzed nickel painted, black painted or pewter painted drawn steel

2 7/28/21