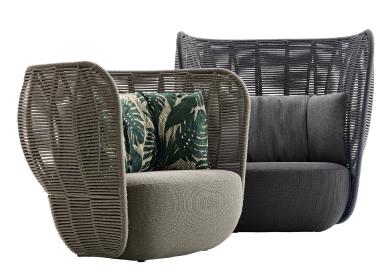

Bay ARMCHAIRS Nipa Doshi & Jonathan Levien

## Description

Bay is a sculptural, monolithic collection of braided outdoor furnishings. Enveloping braided volumes are combined with padded rock-like seats and soft cushions that reflect the elegance, comfort and refinement of B&B Italia's indoor products. Sensually shaped, their double braiding creates air pockets that grant transparency and lightness to the collection.