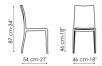

Pangea



Teaming research into materials and into shapes to create an item of interior décor that epitomises modernity. Pangea is a stackable chair in resistant plastic material. Privileging understated shades, it is available in five colours, a characteristic that allows it to integrate perfectly in every furnishing context. Stable and resistant to atmospheric agents, comfortable, light-weight and easy to handle, it is suitable for indoor,

outdoor and contract use. Pangea is a gentle seat, but one with strong lines, characterised by balanced proportions. Pleasant and multitasking, it was born under the sign of a balanced essentiality that allows it to dialogue with different styles and worlds, embodying a new dialogue between functionality and aesthetic personality.



#### Data sheet



Pangea Width: 46cm Depth: 54cm Height: 87cm

### **Finish**

#### Plastic



The samples above represent the complete range of materials and finishes available for this product (regardless of the top shape or size, in the case of tables). Fabrics, eco-leather, leather and emery leather shown in this website are a selection. Colors and finishes are approximate and may slightly differ from actual ones. Please visit Bonaldo dealers to see the complete sample collection and get further details about our products.