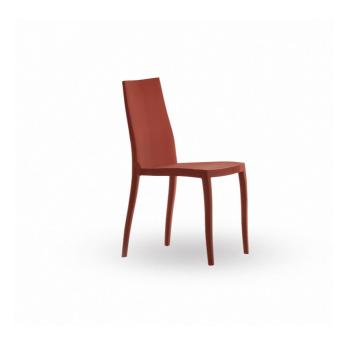

# Pangea

Teaming research into materials and into shapes to create an item of interior décor that epitomises modernity. Pangea is a stackable chair in resistant plastic material. Privileging understated shades, it is available in five colours, a characteristic that allows it to integrate perfectly in every furnishing context. Stable and resistant to atmospheric agents, comfortable, light-weight and easy to handle, it is suitable for indoor,

outdoor and contract use. Pangea is a gentle seat, but one with strong lines, characterised by balanced proportions. Pleasant and multitasking, it was born under the sign of a balanced essentiality that allows it to dialogue with different styles and worlds, embodying a new dialogue between functionality and aesthetic personality.