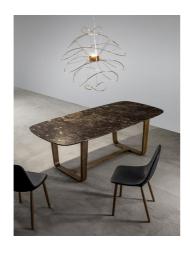

# Medley

Designer: Alessandro Busana

As the idea from which it takes its name suggests, Medley is a modern, elegant and eclectic fixed table, suitable both for professional and private rooms. The lower parts of the legs are connected through a central longitudinal element; the top, available in 3 different sizes, is characterised by gently rounded corners and is the result of the merger of two shapes,

the rectangle and oval, creating a new and original outline. Consistent with the formal choice, the juxtaposition of elements is also evident in the choice of materials: while the base is always in solid wood, available in three different species, the top, in deliberate contrast, is made in various finishes of marble, white lacquered wood, acid-treated glass or ceramic.