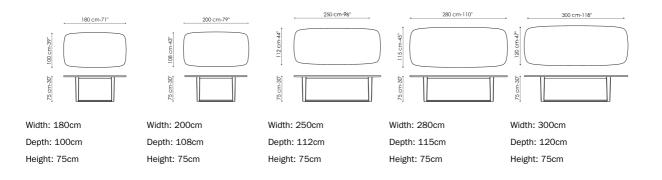

# Medley

Designer: Alessandro Busana

As the idea from which it takes its name suggests, Medley is a modern, elegant and eclectic fixed table, suitable both for professional and private rooms. The lower parts of the legs are connected through a central longitudinal element; the top, available in 3 different sizes, is characterised by gently rounded corners and is the result of the merger of two shapes,