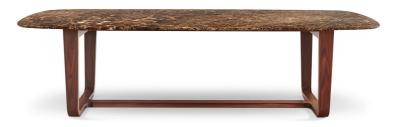

# Medley

Designer: Alessandro Busana

As the idea from which it takes its name suggests, Medley is a modern, elegant and eclectic fixed table, suitable both for professional and private rooms. The lower parts of the legs are connected through a central longitudinal element; the top, available in 3 different sizes, is characterised by gently rounded corners and is the result of the merger of two shapes,

the rectangle and oval, creating a new and original outline. Consistent with the formal choice, the juxtaposition of elements is also evident in the choice of materials: while the base is always in solid wood, available in three different species, the top, in deliberate contrast, is made in various finishes of marble, white lacquered wood, acid-treated glass or ceramic.