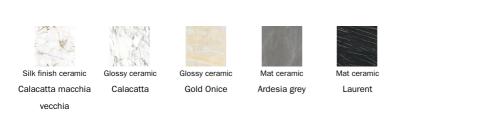

ndro Busana



As the idea from which it takes its name suggests, Medley is a modern, elegant and eclectic fixed table, suitable both for professional and private rooms. The lower parts of the legs are connected through a central longitudinal element; the top, available in 3 different sizes, is characterised by gently rounded corners and is the result of the merger of two shapes,

the rectangle and oval, creating a new and original outline. Consistent with the formal choice, the juxtaposition of elements is also evident in the choice of materials: while the base is always in solid wood, available in three different species, the top, in deliberate contrast, is made in various finishes of marble, white lacquered wood, acid-treated glass or ceramic.





## Data sheet



# Top

#### Ceramic



#### Marble



## **Base**

#### Wood



The samples above represent the complete range of materials and finishes available for this product (regardless of the top shape or size, in the case of tables). Fabrics, eco-leather, leather and emery leather shown in this website are a selection. Colors and finishes are approximate and may slightly differ from actual ones. Please visit Bonaldo dealers to see the complete sample collection and get further details about our products.